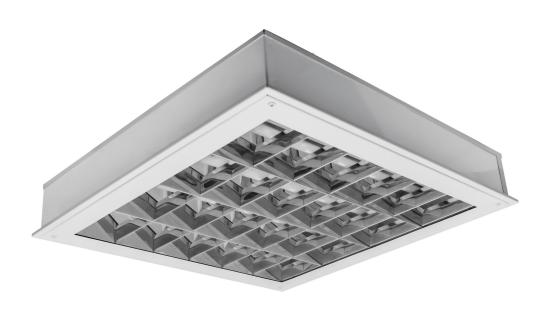

#### Applications

Offices

Classrooms

Cleanrooms

Retail

Home

Health care

| Specification | ns (Series lumin | aires)   |                   |                      |              |
|---------------|------------------|----------|-------------------|----------------------|--------------|
| √ Voltage (V  | )                | 220-240V | $\longrightarrow$ | Measures             | 595x595x96mm |
| ⊣Z Frecuency  | (Hz)             | 50-60Hz  | <del></del>       | Mounting position    | Empotrar     |
| Current (A    | )                | 350mA    |                   |                      | ,            |
| LED numb      | er               | 144      | ф                 | Flux (lm)            | 4.663lm      |
| Dimming       |                  | No       |                   |                      |              |
|               |                  | ·        |                   | Electrical isolation | CI           |
| ⊙° IP Tightne | ss index         | IP65     |                   |                      |              |
| IK Impact     | resistance       | IK08     |                   | Lifetime             | L70>50.000h  |
| Body color    | •                | White    |                   |                      |              |
| // Diffuser M | aterial          | PC-T     |                   |                      |              |
| Body          |                  | FE       |                   |                      |              |
| Reflector     |                  | AL       |                   |                      |              |
|               |                  |          |                   |                      |              |
| K Colour ten  | nperature        | 4.000K   |                   |                      |              |
| ♥ CRI Colour  | rendering index  | >80      |                   |                      |              |

Dimensions

| References |                  |     |       |                 |         |        |              |
|------------|------------------|-----|-------|-----------------|---------|--------|--------------|
|            | W <sub>LED</sub> | W   |       | $\Phi_{	t LED}$ | Ф       | K      | <b>←</b>     |
| 400268     | 4x13             | 54W | 350mA | 6.840lm         | 4.663lm | 4.000K | 595x595x96mm |