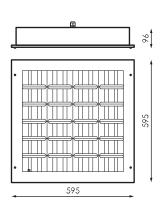

Dimensions

| References |                  |     |       |                 |         |        |              |
|------------|------------------|-----|-------|-----------------|---------|--------|--------------|
|            | W <sub>LED</sub> | W   |       | $\Phi_{	t LED}$ | Ф       | K      | <b>←</b>     |
| 400268     | 4x13             | 54W | 350mA | 6.840lm         | 4.663lm | 4.000K | 595x595x96mm |