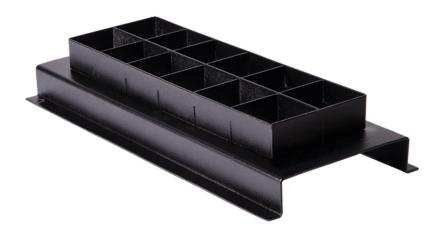

# Tanek Arq

| pecifications (Series | luminaires) |                                     | =                          |
|-----------------------|-------------|-------------------------------------|----------------------------|
| √ Voltage (V)         | V           | ←<br>←<br>Measures                  | 0mm                        |
| Dimming               | No          |                                     |                            |
| <u> </u>              |             | Surges protection                   | No                         |
|                       |             | <u> </u>                            |                            |
|                       |             |                                     |                            |
|                       |             |                                     |                            |
|                       |             |                                     |                            |
|                       |             |                                     |                            |
|                       |             |                                     |                            |
|                       |             |                                     |                            |
|                       |             |                                     |                            |
|                       |             |                                     |                            |
|                       |             |                                     |                            |
|                       |             |                                     |                            |
|                       |             |                                     |                            |
|                       |             | Prilux guarantees a ± 10% tolerance | in light flux measurements |
|                       |             |                                     |                            |
|                       |             |                                     |                            |
| mensions              |             |                                     | •                          |
|                       |             |                                     |                            |
|                       |             |                                     |                            |
|                       |             |                                     |                            |
|                       |             |                                     |                            |
|                       |             |                                     |                            |
|                       |             |                                     |                            |
|                       |             |                                     |                            |
|                       |             |                                     |                            |
|                       |             |                                     |                            |
| •                     |             |                                     |                            |
| ferences              |             |                                     | :                          |
| ferences              |             | 0                                   | <u>"</u>                   |