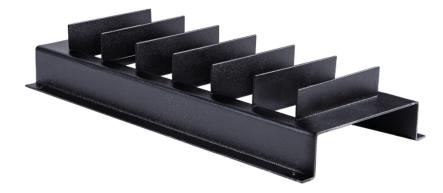

MADE IN SPAIN Design by PRILUX

| Applications |             |         |
|--------------|-------------|---------|
|              |             |         |
| Monuments    | Fairgrounds | Facades |
|              | 2           |         |

## **Specifications (Series luminaires)**

| 4          | Voltage (V) | V     | $\longleftrightarrow}{\longleftrightarrow}$ | Measures          |
|------------|-------------|-------|---------------------------------------------|-------------------|
| $\bigcirc$ | Dimming     | No    |                                             |                   |
|            |             |       | $\oplus$                                    | Surges protection |
| $\odot$    | Body color  | Black |                                             |                   |
| <u> </u>   | Body        | FE    |                                             |                   |
|            |             | •     |                                             |                   |