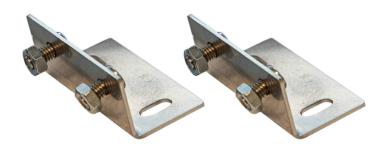

## Tanek Arq

| pecifications (Series | luminaires) |                                       | =                          |
|-----------------------|-------------|---------------------------------------|----------------------------|
| √ Voltage (V)         | V           |                                       | 0mm                        |
| Dimming               | No          |                                       |                            |
|                       |             | Surges protection                     | No                         |
|                       |             | — — — — — — — — — — — — — — — — — — — |                            |
|                       |             |                                       |                            |
|                       |             |                                       |                            |
|                       |             |                                       |                            |
|                       |             |                                       |                            |
|                       |             |                                       |                            |
|                       |             |                                       |                            |
|                       |             |                                       |                            |
|                       |             |                                       |                            |
|                       |             |                                       |                            |
|                       |             |                                       |                            |
|                       |             |                                       |                            |
|                       |             | Prilux guarantees a ± 10% tolerance   | in light flux measurements |
|                       |             |                                       |                            |
|                       |             |                                       |                            |
| mensions              |             |                                       | ÷                          |
|                       |             |                                       |                            |
|                       |             |                                       |                            |
|                       |             |                                       |                            |
|                       |             |                                       |                            |
|                       |             |                                       |                            |
|                       |             |                                       |                            |
|                       |             |                                       |                            |
|                       |             |                                       |                            |
|                       |             |                                       |                            |
|                       |             |                                       |                            |
| eferences             |             |                                       |                            |
| eferences             |             | ○                                     |                            |