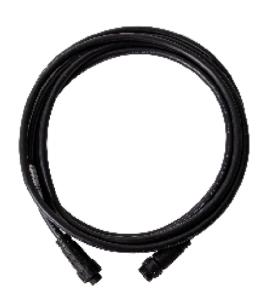

#### Info

The RSSY remote installation systems are indivisibly composed of HEXAGON RSSY floodlights connected to a POWER BOX(not included in theluminaire). The POWER BOX must be purchased separately. Check with your local sales representative for the best combination a dapted to your installation.