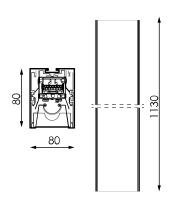

# Dimensions

IP Tightness index

| ferences |     |     |        |                           |                  |        |                         |
|----------|-----|-----|--------|---------------------------|------------------|--------|-------------------------|
|          |     | W   | Г<br>Ц | $\varphi_{_{\text{LED}}}$ | Φ <sub>LUM</sub> | К      | ${\longleftrightarrow}$ |
| 538206   | 30W | 32W | 390mA  | 3.945lm                   | 2.400lm          | 4.000K | 1.130x60x80mm           |