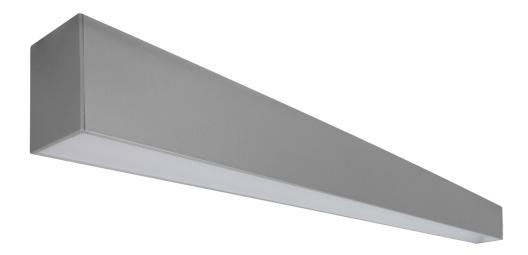

| ${\longleftrightarrow}$   | Measures             | 1.130x60x80mm        |  |
|---------------------------|----------------------|----------------------|--|
| ←                         | Mounting position    | Superficie/Suspendic |  |
|                           |                      |                      |  |
| $\varphi_{_{\text{LUM}}}$ | Flux (lm)            | 2.400lm              |  |
|                           |                      |                      |  |
|                           | Electrical isolation | СІ                   |  |
|                           |                      |                      |  |
| ( <sup>270</sup>          | Lifetime             | L70>50.000h          |  |

# Dimensions

IP Tightness index

| ferences |     |     |        |                           |                  |        |                         |
|----------|-----|-----|--------|---------------------------|------------------|--------|-------------------------|
|          |     | W   | Г<br>Ц | $\varphi_{_{\text{LED}}}$ | Φ <sub>LUM</sub> | К      | ${\longleftrightarrow}$ |
| 538206   | 30W | 32W | 390mA  | 3.945lm                   | 2.400lm          | 4.000K | 1.130x60x80mm           |