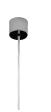

# Dimensions

IP Tightness index

| ferences |     |     |        |                           |                  |        |                         |
|----------|-----|-----|--------|---------------------------|------------------|--------|-------------------------|
|          |     | W   | Г<br>Ц | $\varphi_{_{\text{LED}}}$ | Φ <sub>LUM</sub> | К      | ${\longleftrightarrow}$ |
| 538206   | 30W | 32W | 390mA  | 3.945lm                   | 2.400lm          | 4.000K | 1.130x60x80mm           |