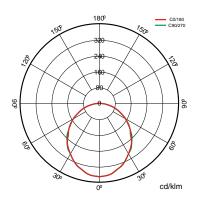

ering index | >80    |

| Prilux guarantees a ± 10% tolerance in light flux me | easurements. |
|------------------------------------------------------|--------------|
|------------------------------------------------------|--------------|

 $\stackrel{ }{\longleftrightarrow}$ 

# Dimensions

IP Tightness index



| ferences |     |     |        |                           |                  |        |                         |
|----------|-----|-----|--------|---------------------------|------------------|--------|-------------------------|
|          |     | W   | Г<br>Ц | $\varphi_{_{\text{LED}}}$ | Φ <sub>LUM</sub> | К      | ${\longleftrightarrow}$ |
| 538206   | 30W | 32W | 390mA  | 3.945lm                   | 2.400lm          | 4.000K | 1.130x60x80mm           |



#### Photometry



#### **On request**



PRILUX

 $\bigotimes$ 

]\_\_\_

Available RAL colors (Consult)





#### Accessories







#### 207638

TRANS POWER CABLE 3X0.75 1M 1PC

538237

ACCESORIO SUPERFICIE LYNX

538244

ACCESORIO SUSPENSION LYNX



 $\langle \bigcirc$ 



ADJUSTABLE POWER CABLE TRANS 5X0.75 1M 1PC

# Lynx Led Line

PRILUX

S

Ø

Ø

(i)

#### Solutions



#### description

Regulation for the contribution of natural light to comply with the requirements of the CTE. Independent control of two lines of dimmable DALI luminaires with sensor to install in a luminaire or surface box. Preconfigured for easy operation.



## CLASSROOMS Pack

#### description

Ø

Ø

Regulation by contribution of natural light and stand alone presence. Lighting control system to meet CTE requirements and optimize