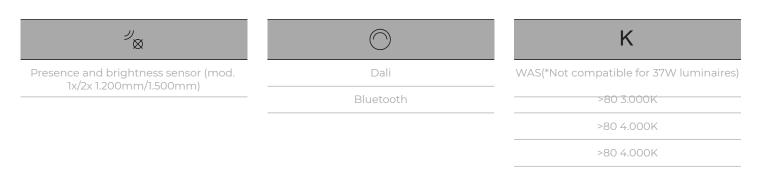

#### description

Regulation for the contribution of natural light to comply with the requirements of the CTE. Independent control of two lines of dimmable DALI luminaires with sensor to install in a luminaire or surface box. Preconfigured for easy operation.

#### description

Ø

Ø

Regulation by contribution of natural light and stand alone presence. Lighting control system to meet CTE requirements and optimize energy use by taking advantage of natural light and automatic shutdown in case of absence.

#### description

The WAS INDOOR solution is specifically aimed atincreasing the well-being of users in places suchas hospitals, nursing homes, wellness centres, classrooms and offices. The circadian lighting is applied in workplaces to improve visual conditions, comfort and the workers' performance, resulting in a higher productivity and a better development of the company.

Bluetooth package

#### description

Casambi version of our fixtures that enables through any Bluetooth® terminal via free APP that offers the control of flow regulation, color,scene configuration, behavior linked to schedules. Multiple accessories can be configured to work onthe same network to unify the control of one ormore spaces, being able to create groups, scenes and dynamic sequences to measure. The Bluetooth® device is valid for any DALI luminaire.

#### Info

You need DALI drive