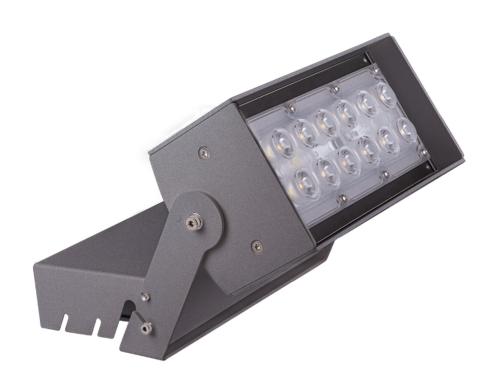

## Tanek Arq

| Specifications (Series     | luminaires) |                                     | =                           |
|----------------------------|-------------|-------------------------------------|-----------------------------|
| $ \sqrt[A]{} $ Voltage (V) | V           | ——— ← Measures                      | 0mm                         |
| Dimming                    | No          | - Measures                          | - On the second             |
|                            | 110         | Surges protection                   | No                          |
|                            |             | Our ges protession                  | 110                         |
|                            |             |                                     |                             |
|                            |             |                                     |                             |
|                            |             |                                     |                             |
|                            |             |                                     |                             |
|                            |             |                                     |                             |
|                            |             |                                     |                             |
|                            |             |                                     |                             |
|                            |             |                                     |                             |
|                            |             |                                     |                             |
|                            |             |                                     |                             |
|                            |             |                                     |                             |
|                            |             |                                     |                             |
|                            |             |                                     |                             |
|                            |             | Prilux guarantees a ± 10% tolerance | in light flux measurements. |
|                            |             | Prilux guarantees a ± 10% tolerance | in light flux measurements. |
|                            |             | Prilux guarantees a ± 10% tolerance | in light flux measurements. |
| Dimonsions.                |             | Prilux guarantees a ± 10% tolerance |                             |
| Dimensions                 |             | Prilux guarantees a ± 10% tolerance |                             |
| Dimensions                 |             | Prilux guarantees a ± 10% tolerance | <b>←</b>                    |
| Dimensions                 |             | Prilux guarantees a ± 10% tolerance | <b>←</b>                    |
| Dimensions                 |             | Prilux guarantees a ± 10% tolerance | <b>←</b>                    |
| Dimensions                 |             | Prilux guarantees a ± 10% tolerance | <b>←</b>                    |
| Pimensions                 |             | Prilux guarantees a ± 10% tolerance | <b>←</b>                    |
| Dimensions                 |             | Prilux guarantees a ± 10% tolerance | <b>←</b>                    |
| Dimensions                 |             | Prilux guarantees a ± 10% tolerance | <b>←</b>                    |
| Dimensions                 |             | Prilux guarantees a ± 10% tolerance | <b>←</b>                    |
|                            |             | Prilux guarantees a ± 10% tolerance | ←                           |
|                            |             | Prilux guarantees a ± 10% tolerance | <b>←</b>                    |
| References                 |             | Prilux guarantees a ± 10% tolerance | <b>←</b>                    |

## Tanek Arq