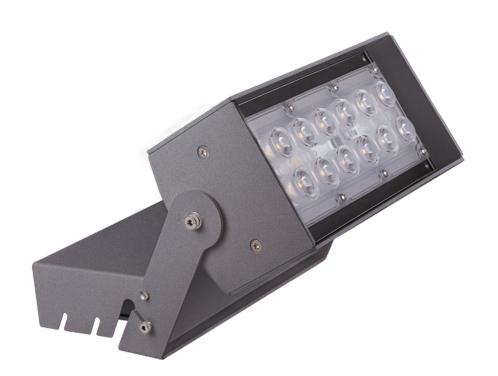

## Info

The RSSY remote installation systems are indivisibly composed of HEXAGON RSSY floodlights connected to a POWER BOX(not included in theluminaire). The POWER BOX must be purchased separately. Check with your local sales representative for the best combination a dapted to your installation.