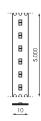

ngle  Measures  Strip cutting unit |  |  |  |  |

### Info



>5m less performance ((19,2W/m - 19,2W/m WAS - 24,5W/m). The life time of our LED strips is 50.000h as long as the ambient temperature does not exceed 25°C. To ensure the life of the LED for our strips ≥ 9.6W, it is mandatory to place it on a surface that dissipates the heat they generate.



| References |       |               |     |            |                         |
|------------|-------|---------------|-----|------------|-------------------------|
|            | W     | К             | À   | <b>%</b> : | $ \Longleftrightarrow $ |
| 471077     | 19,2W | 2.700K~6.500K | >90 | 50mm       | 2.000x10mm              |
| 568708     | 19,2W | 2.700K~6.500K | >90 | 50mm       | 2.000x10mm              |

## **Dimensions**









On request

#### **Accessories**







Tunable White / Full Protection





### 472401

IMAGINE DUAL RF REGULATOR 5-24V 2X5A

#### 472432

IMAGINE DUAL AMPLIFIER 5-24V 2X5A

#### 242813

POWER SUPPLY 60W 24VDC LED STRIP

#### 242820

POWER SUPPLY 150W 24VDC LED STRIP



#### 242837

POWER SUPPLY 250W 24VDC LED STRIP



## 473682

POWER SUPPLY 60W 24V IP67 LPV-60-24



#### 473699

POWER SUPPLY 100W 24V IP67 LPV-100-24



#### 473705

POWER SUPPLY 150W 24V IP67 LPV-150-24



Accessories



#### 501453

POWER SUPPLY XLG-200-24-A IP67