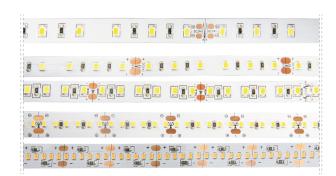

| Specifications (Series luminaires) |                                                                                                                                                                    |  |  |  |  |
|------------------------------------|--------------------------------------------------------------------------------------------------------------------------------------------------------------------|--|--|--|--|
| Electrical isolation               | CIII                                                                                                                                                               |  |  |  |  |
| Voltage (V)                        | 24V dcV                                                                                                                                                            |  |  |  |  |
| Frecuency (Hz)                     | 50-60Hz                                                                                                                                                            |  |  |  |  |
| IP Tightness index                 | IP20                                                                                                                                                               |  |  |  |  |
| Colour temperature                 | 2.700K~6.500K/2.700K~6.50                                                                                                                                          |  |  |  |  |
| CRI Colour rendering index         | >90                                                                                                                                                                |  |  |  |  |
| Opening angle                      | 120°                                                                                                                                                               |  |  |  |  |
|                                    |                                                                                                                                                                    |  |  |  |  |
| Measures                           | 2.000x10mm                                                                                                                                                         |  |  |  |  |
| Strip cutting unit                 | 50mm                                                                                                                                                               |  |  |  |  |
|                                    |                                                                                                                                                                    |  |  |  |  |
| Lifetime                           | (L70B50>) 50.000h                                                                                                                                                  |  |  |  |  |
|                                    | Electrical isolation  Voltage (V)  Frecuency (Hz)  IP Tightness index  Colour temperature  CRI Colour rendering index  Opening angle  Measures  Strip cutting unit |  |  |  |  |

### Info

>5m less performance ((19,2W/m - 19,2W/m WAS - 24,5W/m). The life time of our LED strips is 50.000h as long as the ambient temperature does not exceed 25°C. To ensure the life of the LED for our strips ≥ 9.6W, it is mandatory to place it on a surface that dissipates the heat they generate.

| References |       |               |     |            |                         |
|------------|-------|---------------|-----|------------|-------------------------|
|            | W     | К             | À   | <b>%</b> : | $ \Longleftrightarrow $ |
| 471077     | 19,2W | 2.700K~6.500K | >90 | 50mm       | 2.000x10mm              |
| 568708     | 19,2W | 2.700K~6.500K | >90 | 50mm       | 2.000x10mm              |