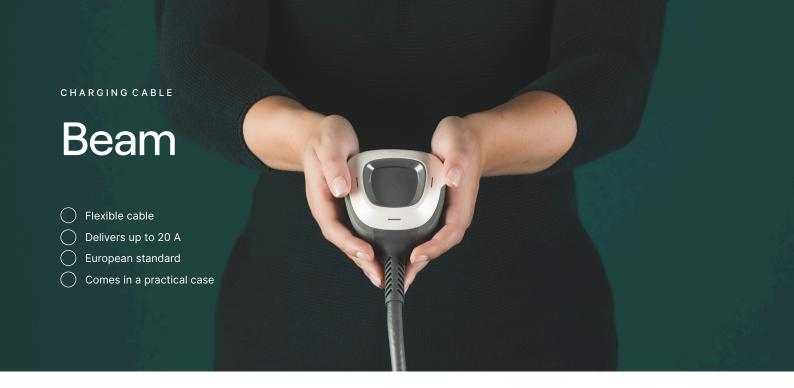

A combination of flexibility and userfriendly design makes Beam the perfect companion on any trip.

With Beam, you can charge up to 20 A at all charging stations with the European standard type 2. It has an ergonomic grip and a flexible cable that can withstand temperatures down to -25°C. Beam comes packed in a handy case as standard, perfect for storage close at hand in the boot of the car.