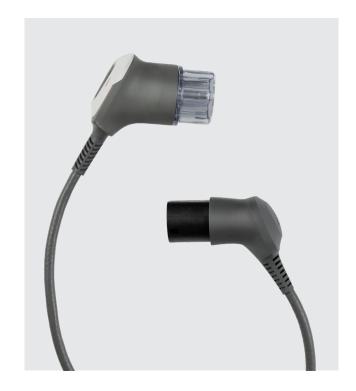

A combination of flexibility and userfriendly design makes Beam the perfect companion on any trip.

With Beam, you can charge up to 20 A at all charging stations with the European standard type 2. It has an ergonomic grip and a flexible cable that can withstand temperatures down to -25°C. Beam comes packed in a handy case as standard, perfect for storage close at hand in the boot of the car.