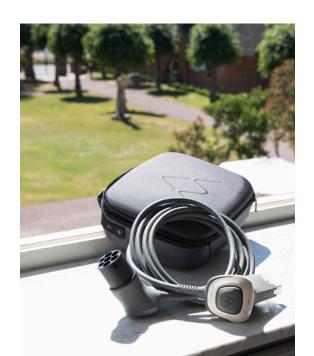

A combination of flexibility and userfriendly design makes Beam the perfect companion on any trip.

With Beam, you can charge up to 20 A at all charging stations with the European standard type 2. It has an ergonomic grip and a flexible cable that can withstand temperatures down to -25°C. Beam comes packed in a handy case as standard, perfect for storage close at hand in the boot of the car.