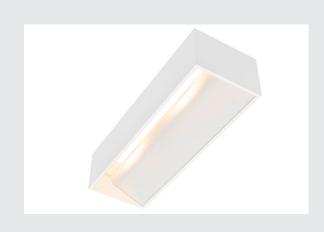

## LOGS IN L Indoor LED wall light white 3000K TRIAC dimmable

The distinctive LED UP/DOWN surface-mounted wall light LOGS IN L is equipped with an ultra-modern, powerful LED which emits its controllable, warm white light indirectly. It is therefore excellent for glare-free lighting of stairs, staircases and rooms. The LOGS IN L has infinitely variable and completely flicker-free dimming due to the dim-to-warm function. Due to the operating device incorporated in the canopy, the electrical connection is made directly to the 230V mains power supply.