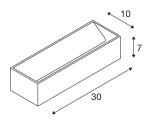

## **TECHNICAL DATA**

| Item no.                    | 1002844                    |
|-----------------------------|----------------------------|
| IP Code                     | IP 20                      |
| Assembly                    | Surface                    |
| Assembly details            | Wall                       |
| Dimmable                    | Yes                        |
| Dimming technology          | Leading edge,trailing edge |
| Primary nominal voltage     | 220-240V ~50/60Hz          |
| Secondary power / voltage   | 500 mA                     |
| Safety class                | I                          |
| Wattage                     | 18 W                       |
| Maximum ambient temperature | 40 °C                      |
| Stroboscopic effect (SVM)   | 0.03                       |
| Lumen                       | 1600 lm                    |
| Colour temperature          | 3000 Kelvin                |
| Color                       | white                      |
| CRI                         | 90                         |
| LXXBXX data                 | L70B50                     |
| Service life                | 30000 h                    |
| Length                      | 30 cm                      |
| Height                      | 7 cm                       |
| Depth                       | 10 cm                      |
| Net weight                  | 1.336 kg                   |
|                             | <u> </u>                   |