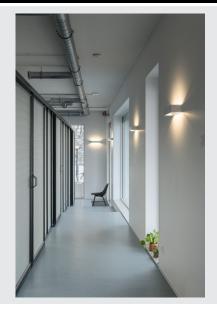

## LOGS IN L Indoor LED wall light white 3000K TRIAC dimmable

The distinctive LED UP/DOWN surface-mounted wall light LOGS IN L is equipped with an ultra-modern, powerful LED which emits its controllable, warm white light indirectly. It is therefore excellent for glare-free lighting of stairs, staircases and rooms. The LOGS IN L has infinitely variable and completely flicker-free dimming due to the dim-to-warm function. Due to the operating device incorporated in the canopy, the electrical connection is made directly to the 230V mains power supply.