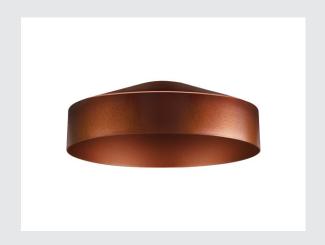

## **LALU® TETRA 14**

Lampshade, Mix&Match, H:4.9 cm, bronze

Modern colours and a sleek, elegant design: that's what the LED version of our LALU® pendant light family offers, which can be combined with a wide range of other decorative lampshades. Such as the LALU® TETRA lampshade, which is available in three sizes and three stylish colours. Ideal for enhancing living rooms and creating a slightly modifiable and cosy lighting atmosphere.

## **TECHNICAL DATA**

| Item no.       | 1007521  |
|----------------|----------|
| Color          | bronze   |
| Height         | 4.9 cm   |
| Diameter       | 14 cm    |
| Net weight     | 0.2 kg   |
| Gross weight   | 0.214 kg |
| BIG WHITE Page | 178      |