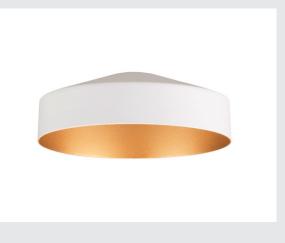

## LALU® TETRA 14

## Lampshade, Mix&Match, H:4.9 cm, white

Modern colours and a sleek, elegant design: that's what the LED version of our LALU® pendant light family offers, which can be combined with a wide range of other decorative lampshades. Such as the LALU® TETRA lampshade, which is available in three sizes and three stylish colours. Ideal for enhancing living rooms and creating a slightly modifiable and cosy lighting atmosphere.