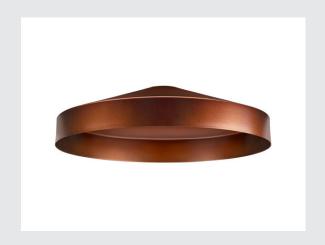

## **LALU® TETRA 24**

Lampshade, Mix&Match, H:6.7 cm, bronze

Modern colours and a sleek, elegant design: that's what the LED version of our LALU® pendant light family offers, which can be combined with a wide range of other decorative lampshades. Such as the LALU® TETRA lampshade, which is available in three sizes and three stylish colours. Ideal for enhancing living rooms and creating a slightly modifiable and cosy lighting atmosphere.

## **TECHNICAL DATA**

| Item no.       | 1007524  |
|----------------|----------|
| Color          | bronze   |
| Height         | 6.7 cm   |
| Diameter       | 24 cm    |
| Net weight     | 0.4 kg   |
| Gross weight   | 0.428 kg |
| BIG WHITE Page | 178      |