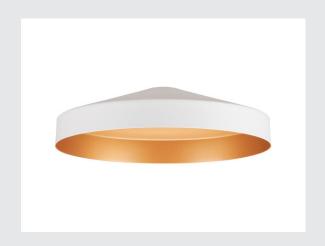

## **LALU® TETRA 24**

Lampshade, Mix&Match, H:6.7 cm, white

Modern colours and a sleek, elegant design: that's what the LED version of our LALU® pendant light family offers, which can be combined with a wide range of other decorative lampshades. Such as the LALU® TETRA lampshade, which is available in three sizes and three stylish colours. Ideal for enhancing living rooms and creating a slightly modifiable and cosy lighting atmosphere.