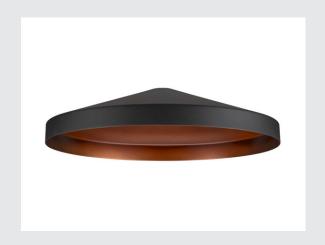

## **LALU® TETRA 36**

Lampshade, Mix&Match, H:8.9 cm, black

Modern colours and a sleek, elegant design: that's what the LED version of our LALU® pendant light family offers, which can be combined with a wide range of other decorative lampshades. Such as the LALU® TETRA lampshade, which is available in three sizes and three stylish colours. Ideal for enhancing living rooms and creating a slightly modifiable and cosy lighting atmosphere.

## **TECHNICAL DATA**

| Item no.       | 1007529  |
|----------------|----------|
| Color          | black    |
| Height         | 8.9 cm   |
| Diameter       | 36 cm    |
| Net weight     | 0.78 kg  |
| Gross weight   | 0.835 kg |
| BIG WHITE Page | 178      |