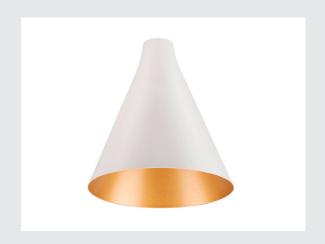

## **LALU® CONE 15**

## Lampshade, Mix&Match, H:17 cm, white

Modern colours and a sleek, elegant design: that's what the LED version of our LALU® pendant light family offers, which can be combined with a wide range of other decorative lampshades. Such as the LALU® CONE conical lampshade, which is available in three stylish colours. Ideal for enhancing living rooms and creating a slightly modifiable and cosy lighting atmosphere.

## **TECHNICAL DATA**

| Item no.       | 1007531  |
|----------------|----------|
| Color          | white    |
| Height         | 17 cm    |
| Diameter       | 15.2 cm  |
| Net weight     | 0.22 kg  |
| Gross weight   | 0.235 kg |
| BIG WHITE Page | 178      |