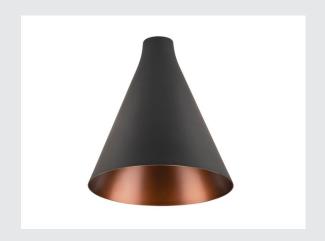

## **LALU® CONE 15**

## Lampshade, Mix&Match, H:17 cm, black

Modern colours and a sleek, elegant design: that's what the LED version of our LALU® pendant light family offers, which can be combined with a wide range of other decorative lampshades. Such as the LALU® CONE conical lampshade, which is available in three stylish colours. Ideal for enhancing living rooms and creating a slightly modifiable and cosy lighting atmosphere.