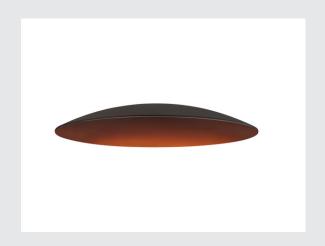

## **LALU® ELYPSE 22**

Lampshade, Mix&Match, H:2.8 cm, black

Modern colours and a sleek, elegant design: that's what the LED version of our LALU® pendant light family offers, which can be combined with a wide range of other decorative lampshades. Such as the LALU® ELYPSE lampshade, which is available in three sizes and three stylish colours. Ideal for enhancing living rooms and creating a slightly modifiable and cosy lighting atmosphere.

## **TECHNICAL DATA**

| Item no.       | 1007538  |
|----------------|----------|
| Color          | black    |
| Height         | 2.8 cm   |
| Diameter       | 22 cm    |
| Net weight     | 0.46 kg  |
| Gross weight   | 0.492 kg |
| BIG WHITE Page | 178      |