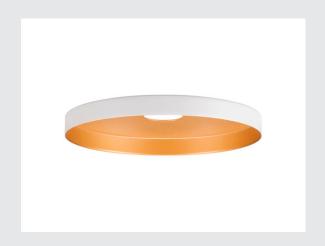

## **LALU® PLATE 15**

## Lampshade, Mix&Match, H:1.5 cm, white

Modern colours and a sleek, elegant design: that's what the LED version of our LALU® pendant light family offers, which can be combined with a wide range of other decorative lampshades. Such as the LALU® PLATE lampshade, which is available in two sizes and three stylish colours. Ideal for enhancing living rooms and creating a slightly modifiable and cosy lighting atmosphere.