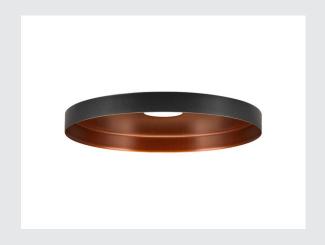

## **LALU® PLATE 15**

Lampshade, Mix&Match, H:1.5 cm, black

Modern colours and a sleek, elegant design: that's what the LED version of our LALU® pendant light family offers, which can be combined with a wide range of other decorative lampshades. Such as the LALU® PLATE lampshade, which is available in two sizes and three stylish colours. Ideal for enhancing living rooms and creating a slightly modifiable and cosy lighting atmosphere.

## **TECHNICAL DATA**

| Item no.       | 1007544  |
|----------------|----------|
| Color          | black    |
| Height         | 1.5 cm   |
| Diameter       | 15 cm    |
| Net weight     | 0.18 kg  |
| Gross weight   | 0.193 kg |
| BIG WHITE Page | 178      |