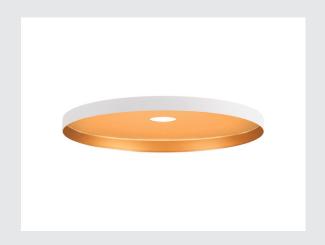

## **LALU® PLATE 22**

Lampshade, Mix&Match, H:1.5 cm, white

Modern colours and a sleek, elegant design: that's what the LED version of our LALU® pendant light family offers, which can be combined with a wide range of other decorative lampshades. Such as the LALU® PLATE lampshade, which is available in two sizes and three stylish colours. Ideal for enhancing living rooms and creating a slightly modifiable and cosy lighting atmosphere.

## **TECHNICAL DATA**

| Item no.       | 1007546  |
|----------------|----------|
| Color          | white    |
| Height         | 1.5 cm   |
| Diameter       | 22 cm    |
| Net weight     | 0.36 kg  |
| Gross weight   | 0.385 kg |
| BIG WHITE Page | 178      |