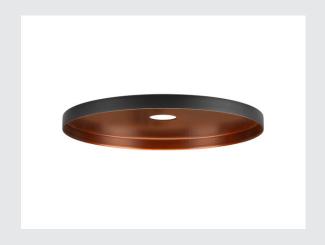

## **LALU® PLATE 22**

Lampshade, Mix&Match, H:1.5 cm, black

Modern colours and a sleek, elegant design: that's what the LED version of our LALU® pendant light family offers, which can be combined with a wide range of other decorative lampshades. Such as the LALU® PLATE lampshade, which is available in two sizes and three stylish colours. Ideal for enhancing living rooms and creating a slightly modifiable and cosy lighting atmosphere.