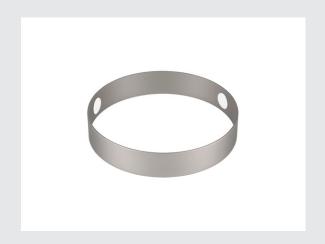

## **Decorative ring**

for CYFT, matte nickel

Redesign the CYFT CW light again and again with the matching decorative rings. Thanks to tool-free changing, the ring offers flexibility and creativity in the design of your room. You can choose between six colours to accentuate or change the ambience. The rings fit seamlessly into your light and can be quickly adapted to any decoration. Discover all the options with our decorative rings for the CYFT wall and ceiling light.

## **TECHNICAL DATA**

| Item no.     | 1008026  |
|--------------|----------|
| Color        | nickel   |
| Height       | 2.45 cm  |
| Diameter     | 13.1 cm  |
| Net weight   | 0.088 kg |
| Gross weight | 0.094 kg |