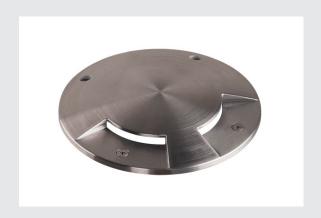

## **BIG PLOT cover**

## 2 outlets, stainless steel 316

The LED PLOT module is used for effect and orientation lighting in outdoor areas. Thanks to the BIG PLOT cover made of 316 stainless steel, atmospheric lighting effects are possible. In stainless steel, the decorative component convinces with its high quality. The IP 20 protection class provides optimum protection.