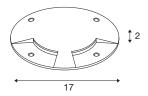

## **TECHNICAL DATA**

| Item no.         | 1001254         |
|------------------|-----------------|
| Assembly         | Surface         |
| Assembly details | Ground          |
| Color            | stainless steel |
| Height           | 2 cm            |
| Diameter         | 17 cm           |
| Net weight       | 0.912 kg        |
| Gross weight     | 1.049 kg        |
| BIG WHITE Page   | 853             |
|                  |                 |