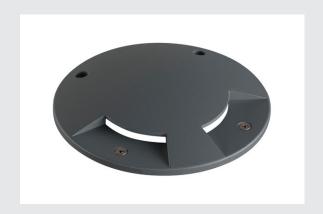

## **BIG PLOT cover**

## 2 outlets, anthracite

The LED PLOT module is used for effect and orientation lighting in outdoor areas. Together with this BIG PLOT cover made of aluminium, atmospheric lighting effects can be created. Also in anthracite, the decorative component can convince with its high quality. With its IP 20 protection class, it is protected in the best possible way.