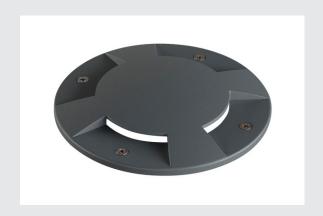

## **BIG PLOT cover**

## 4 outlets, anthracite

Strong effect and orientation lighting is made possible by the LED PLOT module. The BIG PLOT cover made of aluminium conjures up atmospheric lighting effects. In anthracite, the decorative component convinces with its high quality. With its IP 20 protection class, it is perfectly protected.