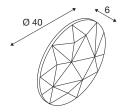

## **TECHNICAL DATA**

| Item no.       | 1004661  |
|----------------|----------|
| IP Code        | IP 20    |
| Color          | grey     |
| Light outlet   | diffuse  |
| Height         | 6 cm     |
| Diameter       | 40 cm    |
| Net weight     | 0.366 kg |
| Gross weight   | 0.65 kg  |
| BIG WHITE Page | 349      |