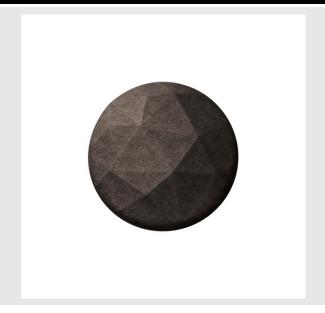

## shade round 40 grey

Light and design in perfect harmony: the shades of the MANA family, made of felt, stand out with their unique appearance. If several lights of different colours and sizes are mounted side by side as a cloud, this creates an exciting wall design for offices and homes. Please note that you must combine the MANA shade with the matching MANA BASE (LED version: 1004657 or unlit version 1004969).

## **TECHNICAL DATA**

| Item no.       | 1004661  |
|----------------|----------|
| IP Code        | IP 20    |
| Color          | grey     |
| Light outlet   | diffuse  |
| Height         | 6 cm     |
| Diameter       | 40 cm    |
| Net weight     | 0.366 kg |
| Gross weight   | 0.65 kg  |
| BIG WHITE Page | 349      |