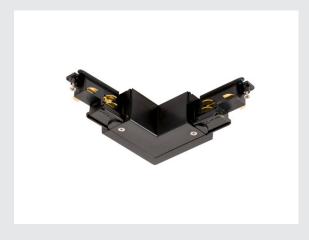

## S-TRACK DALI L-connector

## adjustable, with feed-in capability, black

The new adjustable L-connectors make planning an S-TRACK mounting track system even easier. As they can be adjusted from left to right (earth inside and outside), the track layout can be configured even more easily. Two products now become one – this not only makes planning easier, but also saves space in your warehouse.