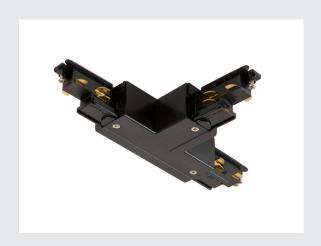

## S-TRACK DALIT-connector

## adjustable, left, with feed-in capability, black

The new adjustable T-connectors make planning an S-TRACK mounting track system even easier. As they are adjustable for inside and outside ground, the track layout can be configured even more easily. Two products now become one – this not only makes planning easier, but also saves space in your warehouse.