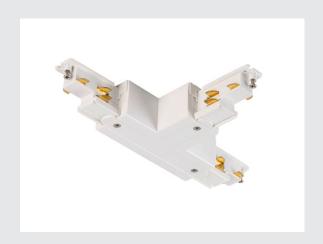

## S-TRACK DALIT-connector

## adjustable, left, with feed-in capability, white

The new adjustable T-connectors make planning an S-TRACK mounting track system even easier. As they are adjustable for inside and outside ground, the track layout can be configured even more easily. Two products now become one – this not only makes planning easier, but also saves space in your warehouse.