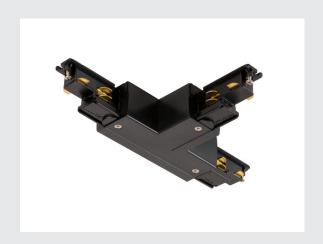

## S-TRACK DALIT-connector

## adjustable, right, with feed-in capability, black

The new adjustable T-connectors make planning an S-TRACK mounting track system even easier. As they are adjustable for inside and outside ground, the track layout can be configured even more easily. Two products now become one – this not only makes planning easier, but also saves space in your warehouse.