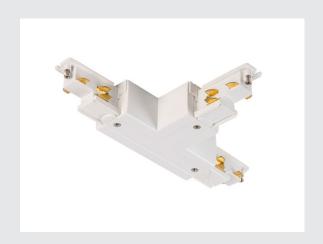

## S-TRACK DALI T-connector

## adjustable, right, with feed-in capability, white

The new adjustable T-connectors make planning an S-TRACK mounting track system even easier. As they are adjustable for inside and outside ground, the track layout can be configured even more easily. Two products now become one – this not only makes planning easier, but also saves space in your warehouse.