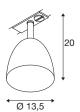

#### **TECHNICAL DATA**

| Item no.                  | 1008052                   |
|---------------------------|---------------------------|
| Socket                    | GU10                      |
| Number of sockets         | 1                         |
| Tilt range                | 80 °                      |
| Horizontal rotation range | 300°                      |
| Rotating or tilting       | rotary bar and tiltable   |
| IP Code                   | IP20                      |
| Assembly                  | Surface                   |
| Assembly details          | Track Ceiling, Track Wall |
| Primary nominal voltage   | 220-240V ~50/60Hz         |
| Safety class              | 1                         |
| Wattage                   | 25 W                      |
| Color                     | black                     |
| Height                    | 20 cm                     |
| Diameter                  | 13.5 cm                   |
| Net weight                | 0.35 kg                   |
| Gross weight              | 0.374 kg                  |
|                           | ·                         |