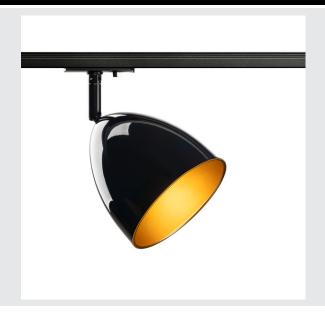

### PARA CONE 14

#### 1 phase system light, GU10, black/gold

The conically shaped reflector of the PARA CONE 14 1-phase system light black/gold incl 1-phase adapter provides a particularly warm lighting effect. The lamp in black can be individually combined with a wide range of colours and sizes of other PARA CONE lamps to create a cloud of light. The 1-phase system light is installed conventionally on the busbar system, which makes it flexibly positionable as well as rotatable and pivoting. Thanks to the GU10 socket, the QPAR5lamp is easy to replace. The housing is made of robust steel and impresses with its impeccable quality. Experience light with SLV – your reliable partner for all kinds of indoor lights for 40 years.

#### **TECHNICAL DATA**

| Item no.                  | 1008052                   |
|---------------------------|---------------------------|
| Socket                    | GU10                      |
| Number of sockets         | 1                         |
| Tilt range                | 80 °                      |
| Horizontal rotation range | 300°                      |
| Rotating or tilting       | rotary bar and tiltable   |
| IP Code                   | IP20                      |
| Assembly                  | Surface                   |
| Assembly details          | Track Ceiling, Track Wall |
| Primary nominal voltage   | 220-240V ~50/60Hz         |
| Safety class              | 1                         |
| Wattage                   | 25 W                      |
| Color                     | black                     |
| Height                    | 20 cm                     |
| Diameter                  | 13.5 cm                   |
| Net weight                | 0.35 kg                   |
| Gross weight              | 0.374 kg                  |
|                           | ·                         |