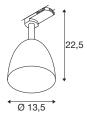

## **TECHNICAL DATA**

|                           | 1000055                   |
|---------------------------|---------------------------|
| Item no.                  | 1008055                   |
| Socket                    | GU10                      |
| Number of sockets         | 1                         |
| Tilt range                | 80 °                      |
| Horizontal rotation range | 300 °                     |
| Rotating or tilting       | rotary bar and tiltable   |
| IP Code                   | IP20                      |
| Assembly                  | Surface                   |
| Assembly details          | Track Ceiling, Track Wall |
| Primary nominal voltage   | 220-240V ~50/60Hz         |
| Safety class              | 1                         |
| Wattage                   | 25 W                      |
| Color                     | black                     |
| Height                    | 22.5 cm                   |
| Diameter                  | 13.5 cm                   |
| Net weight                | 0.35 kg                   |
| Gross weight              | 0.374 kg                  |