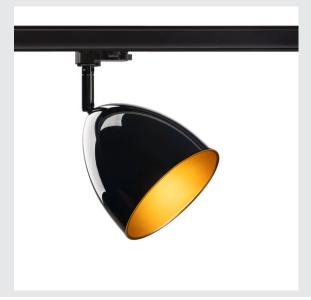

## 3-phase system light, GU10, black/gold

For a particularly warm lighting effect, the conically shaped reflector of the PARA CONE 14 3-phase system light black/gold incl 3 phase adapter is the first choice. The lamp in black can be individually combined with a wide range of colours and sizes of other PARA CONE lamps to create a cloud of light. The 3-phase system light is installed conventionally on the busbar system, which makes it flexibly positionable as well as rotatable and pivoting. Thanks to the GU10 socket, the QPAR5lamp is easy to replace. The housing is made of robust steel and impresses with its impeccable quality. Experience light with SLV – your reliable partner for all kinds of indoor lights for 40 years.