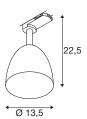

### **TECHNICAL DATA**

| Item no.                  | 1008057                   |
|---------------------------|---------------------------|
| Socket                    | GU10                      |
| Number of sockets         | 1                         |
| Tilt range                | 80 °                      |
| Horizontal rotation range | 300°                      |
| Rotating or tilting       | rotary bar and tiltable   |
| IP Code                   | IP20                      |
| Assembly                  | Surface                   |
| Assembly details          | Track Ceiling, Track Wall |
| Primary nominal voltage   | 220-240V ~50/60Hz         |
| Safety class              | I                         |
| Wattage                   | 25 W                      |
| Color                     | copper                    |
| Height                    | 22.5 cm                   |
| Diameter                  | 13.5 cm                   |
| Net weight                | 0.35 kg                   |
| Gross weight              | 0.374 kg                  |
|                           |                           |