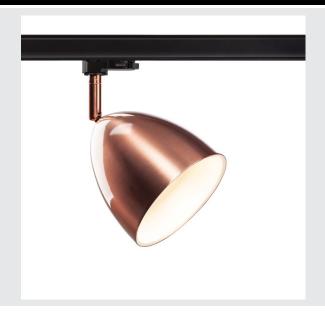

#### 3-phase system light, GU10, copper/white

With its conically shaped reflector, the PARA CONE 14 3-phase system light copper/white incl. 3-phase adapter provides a particularly warm lighting effect. The family can be individually combined into a cloud of light with a wide range of colours and sizes. The 3-phase system light is installed conventionally on the busbar system, which makes it flexibly positionable as well as rotatable and pivoting. Thanks to the GU10 socket, the QPAR5lamp is easy to replace. The aluminium housing impresses not least because of its impeccable quality. Experience PARA CONE in action and convince yourself of a successful lighting experience.