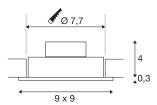

#### **TECHNICAL DATA**

| Item no.                    | 113886            |
|-----------------------------|-------------------|
| IP Code                     | IP 20             |
| Assembly                    | Recessed          |
| Assembly details            | Ceiling           |
| Primary nominal voltage     | 220-240V ~50/60Hz |
| Secondary power / voltage   | 350 mA            |
| Safety class                | Ш                 |
| Wattage                     | 8 W               |
| Minimum ambient temperature | -20 °C            |
| Maximum ambient temperature | 40 °C             |
| Level of inrush current     | 11 A              |
| Duration of inrush current  | 20 µs             |
| Stroboscopic effect (SVM)   | 0.02              |
| Lumen                       | 645 lm            |
| Colour temperature          | 2700 Kelvin       |
| Beam angle                  | 38 °              |
| Color                       | aluminium         |
| CRI                         | 80                |
| LXXBXX data                 | L70B50            |
| Service life                | 40000 h           |
| Length                      | 9 cm              |
| Width                       | 9 cm              |
|                             |                   |

### **Light Source**

| Height                | 3.5 cm   |
|-----------------------|----------|
| Net weight            | 0.227 kg |
| Gross weight          | 0.279 kg |
| Shape of cut-out      | round    |
| Installation depth    | 4 cm     |
| Installation diameter | 7.7 cm   |
|                       | •        |