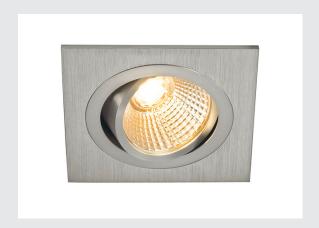

## **NEW TRIA 1 SET**

recessed fitting, single-headed LED, 2700K, square, brushed aluminium, 38°, 9.1W, incl. driver, clip springs

The simplicity and effectiveness of the innovative NEW TRIA 1 SET is captivating. It is available in matt black, white, or brushed aluminium, in round or square form as well as single-headed or as multi-lamp. Equipped with a powerful, warm white premium COB LED in a tiltable mount, as well as LED driver included in the scope of supply, the set can be used in any lighting situation. The electrical connection is made directly to the 230V mains supply.