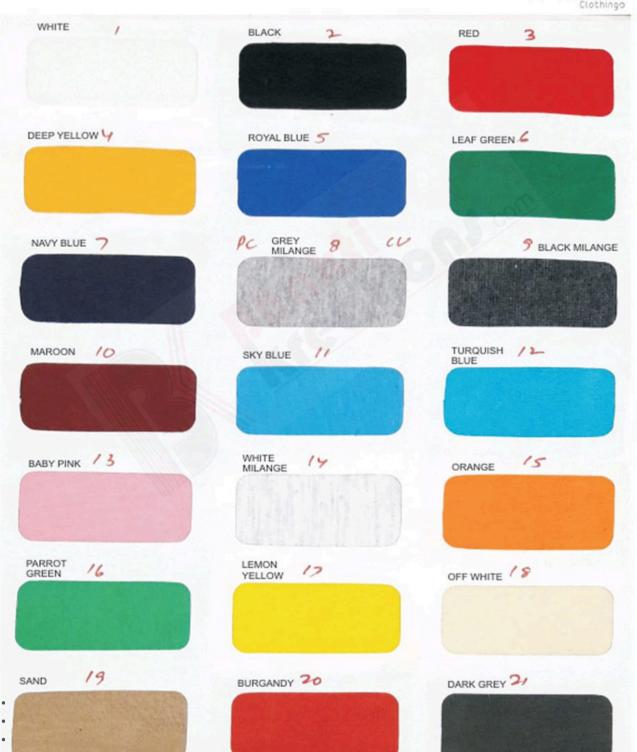

---------------|-----|
| POLYSTER JERSEY                                   | 150 |
|                                                   | 180 |
|                                                   | 220 |
| 100% COTTON                                       | 140 |
|                                                   | 160 |
|                                                   | 180 |
|                                                   | 200 |
| 100% COTTON BIOWASH                               | 180 |
| COTTON LYCRA (96% COTTON +<br>4% LYCRA) BIOWASHED | 160 |
|                                                   | 180 |

Standardised roster above. We can customise based on your requirements.



#### COLOR CHART

• •

adult's unisex T-shirts Kid's unisex T-shirts Caps

### **Bhaktikreation**





www.bhaktikreations.com



## WANT SOMETHING ELSE?

Each fabric has its own specific range and vibrance of qualities and colours because each fabric has a different look. If what you want is not in the standardized roster, feel free to tell us anyway because we stitch and dye fabrics in-house for huge orders so there is a chance we might be able to work something out!



# COME VISIT US TO UNDERSTAND YOUR OPTIONS

We suggest you come to our office for a one-on-one meeting about all the different fabrics, colours, prints and embroideries so that we can help you get the best thing based on your requirement, such that it fits your budget!