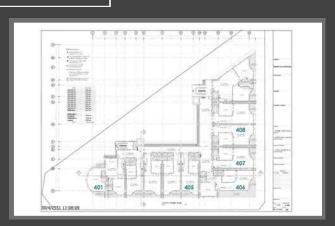

# FLOOR PLANS

### 4<sup>th</sup> Floor | Unit 401

| Size:                   | 123.02m2                             |
|-------------------------|--------------------------------------|
| Shell unit cost:        | 6,151,000 THB                        |
| Finished unit turn key: | 7,135,160 THB                        |
| Transfer fee:           | 50/50                                |
| Rental guarantee:       | 18,000 THB per month for 2 years     |
| Foreign ownership:      | Available                            |
| The ability to have com | amercial offices on the second floor |

#### 4<sup>th</sup> Floor | Unit 408

| Size:                   | 93.72m2                             |
|-------------------------|-------------------------------------|
| Shell unit cost:        | 4,686,000 THB                       |
| Finished unit turn key: | 5,435,760 THB                       |
| Transfer fee:           | 50/50                               |
| Rental guarantee:       | 15,000 THB per month for 2 years    |
| Foreign ownership:      | Available                           |
| The ability to have com | mercial offices on the second floor |