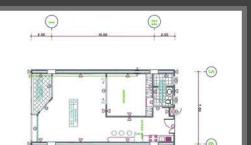

|
| Rental guarantee:       | 15,000 THB per month for 2 years    |
| Foreign ownership:      | Available                           |
|                         |                                     |
| The ability to have com | mercial offices on the second floor |



## 5<sup>th</sup> Floor | Unit 507

| Size:                 | 92.08m2                         |
|-----------------------|---------------------------------|
| Shell unit cost:      | 4,640,000 THB                   |
| Finished unit turn ke | ey: <b>5,435,760 THB</b>        |
| Transfer fee:         | 50/50                           |
| Rental guarantee:     | 18,000bht per month for 2 years |
| Foreign ownership:    | Available                       |
| ·                     |                                 |



#### 5<sup>th</sup> Floor | Unit 508

| Size:                   | 93.72m2                             |
|-------------------------|-------------------------------------|
| Shell unit cost:        | 4,686,000 THB                       |
| Finished unit turn key: | 5,435,760 THB                       |
| Transfer fee:           | 50/50                               |
| Rental guarantee:       | 18,000 THB per month for 2 years    |
| Foreign ownership:      | Available                           |
| The ability to have com | mercial offices on the second floor |



### 6<sup>th</sup> Floor | Unit 610

| Size:                   | 162.01m2                         |
|-------------------------|----------------------------------|
| Shell unit cost:        | 8,100,500 THB                    |
| F