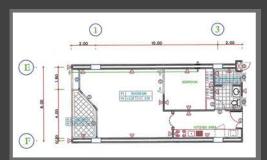

# FLOOR PLANS

#### 2<sup>nd</sup> Floor | Unit 204

| •                       |                                     |
|-------------------------|-------------------------------------|
| Size:                   | 80.03m2                             |
| Shell unit cost:        | 3,601,350 THB                       |
| Finished unit turn key: | 4,455,900 THB                       |
| Transfer fee:           | 50/50                               |
| Rental guarantee:       | 15,000 THB per month for 2 years    |
| Foreign ownership:      | Available                           |
|                         |                                     |
| The ability to have com | mercial offices on the second floor |