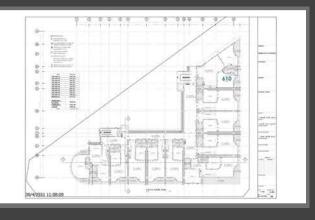

### 6<sup>th</sup> Floor | Unit 610

| Size:                   | 162.01m2                         |
|-------------------------|----------------------------------|
| Shell unit cost:        | 8,100,500 THB                    |
| Finished unit turn key: | 9,396,580 THB                    |
| Transfer fee:           | 50/50                            |
| Rental guarantee:       | 18,000 THB per month for 2 years |
| Foreign ownership:      | Available                        |
| T1 121 1 1 1            | . 1                              |