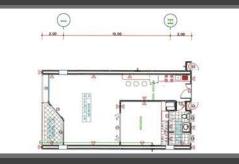

THB per month for 2 years    |
| Foreign ownership:      | Available                           |
| The ability to have com | mercial offices on the second floor |



#### 5<sup>th</sup> Floor | Unit 504

| Size:                   | 80.03m2                             |
|-------------------------|-------------------------------------|
| Shell unit cost:        | 4,200,000 THB                       |
| Finished unit turn key: | 4,900,000 THB                       |
| Transfer fee:           | 50/50                               |
| Rental guarantee:       | 15,000 THB per month for 2 years    |
| Foreign ownership:      | Available                           |
|                         |                                     |
| The ability to have com | mercial offices on the second floor |



## 5<sup>th</sup> Floor | Unit 507

| Size:                 | 92.08m2                         |
|-----------------------|---------------------------------|
| Shell unit cost:      | 4,640,000 THB                   |
| Finished unit turn ke | ey: <b>5,435,760 THB</b>        |
| Transfer fee:         | 50/50                           |
| Rental guarantee:     | 18,000bht per month for 2 years |
| Foreign ownership:    | Available                       |
| ·                     |                                 |



#### 5<sup>th</sup> Floor | Unit 508

| Size:                   | 93.72m2                             |
|-------------------------|-------------------------------------|
| Shell unit cost:        | 4,686,000 THB                       |
| Finished unit turn key: | 5,435,760 THB