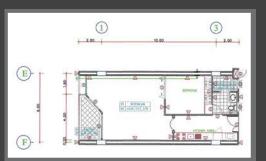

# FLOOR PLANS

#### 2<sup>nd</sup> Floor | Unit 204

| •                       |                                     |
|-------------------------|-------------------------------------|
| Size:                   | 80.03m2                             |
| Shell unit cost:        | 3,601,350 THB                       |
| Finished unit turn key: | 4,455,900 THB                       |
| Transfer fee:           | 50/50                               |
| Rental guarantee:       | 15,000 THB per month for 2 years    |
| Foreign ownership:      | Available                           |
|                         |                                     |
| The ability to have com | mercial offices on the second floor |