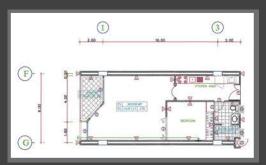

# FLOOR PLANS

#### 2<sup>nd</sup> Floor | Unit 204

| •                       |                                     |
|-------------------------|-------------------------------------|
| Size:                   | 80.03m2                             |
| Shell unit cost:        | 3,601,350 THB                       |
| Finished unit turn key: | 4,455,900 THB                       |
| Transfer fee:           | 50/50                               |
| Rental guarantee:       | 15,000 THB per month for 2 years    |
| Foreign ownership:      | Available                           |
|                         |                                     |
| The ability to have com | mercial offices on the second floor |