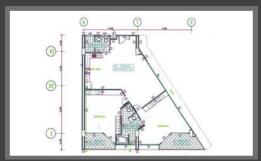

fee:         | 50/50                           |
| Rental guarantee:     | 18,000bht per month for 2 years |
| Foreign ownership:    | Available                       |
| ·                     |                                 |



#### 5<sup>th</sup> Floor | Unit 508

| Size:                   | 93.72m2                             |
|-------------------------|-------------------------------------|
| Shell unit cost:        | 4,686,000 THB                       |
| Finished unit turn key: | 5,435,760 THB                       |
| Transfer fee:           | 50/50                               |
| Rental guarantee:       | 18,000 THB per month for 2 years    |
| Foreign ownership:      | Available                           |
| The ability to have com | mercial offices on the second floor |



### 6<sup>th</sup> Floor | Unit 610

| Size:                   | 162.01m2                         |
|-------------------------|----------------------------------|
| Shell unit cost:        | 8,100,500 THB                    |
| Finished unit turn key: | 9,396,580 THB                    |
| Transfer fee:           | 50/50                            |
| Rental guarantee:       | 18,000 THB per month for 2 years |
| Foreign ownership:      | Available                        |
| T1 121 1 1 1            | . 1                              |

## **MAIN** FLOOR PLAN