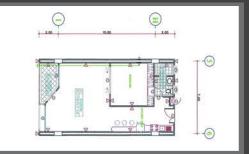

offices on the second floor |
| THE ability to have con- |                                     |



#### 4<sup>th</sup> Floor | Unit 405

| •                       |                                     |
|-------------------------|-------------------------------------|
| Size:                   | 80.03m2                             |
| Shell unit cost:        | N/A                                 |
| Finished unit turn key: | 4,900,000 THB                       |
| Transfer fee:           | 50/50                               |
| Rental guarantee:       | 15,000 THB per month for 2 years    |
| Foreign ownership:      | Available                           |
|                         |                                     |
| The ability to have com | mercial offices on the second floor |



#### 4<sup>th</sup> Floor | Unit 408

| Size:                   | 93.72m2                             |
|-------------------------|-------------------------------------|
| Shell unit cost:        | 4,686,000 THB                       |
| Finished unit turn key: | 5,435,760 THB                       |
| Transfer fee:           | 50/50                               |
| Rental guarantee:       | 15,000 THB per month for 2 years    |
| Foreign ownership:      | Available                           |
| The ability to have com | mercial offices on the second floor |



#### 5<sup>th</sup> Floor | Unit 504

| Size:                   | 80.03m2                             |
|-------------------------|-------------------------------------|
| Shell unit cost:        | 4,200,000 THB