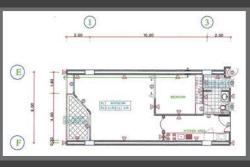

# FLOOR PLANS

### 4<sup>th</sup> Floor | Unit 401

| Size:                   | 123.02m2                             |
|-------------------------|--------------------------------------|
| Shell unit cost:        | 6,151,000 THB                        |
| Finished unit turn key: | 7,135,160 THB                        |
| Transfer fee:           | 50/50                                |
| Rental guarantee:       | 18,000 THB per month for 2 years     |
| Foreign ownership:      | Available                            |
| The ability to have com | amercial offices on the second floor |