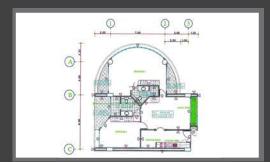

.tropicana-condotel.com 9 389/480, Soi 6 Pratamnak Hill Pattaya City, Thailand





# FLOOR PLANS



#### 2<sup>nd</sup> Floor | Unit 204

| •                       |                                     |
|-------------------------|-------------------------------------|
| Size:                   | 80.03m2                             |
| Shell unit cost:        | 3,601,350 THB                       |
| Finished unit turn key: | 4,455,900 THB                       |
| Transfer fee:           | 50/50                               |
| Rental guarantee:       | 15,000 THB per month for 2 years    |
| Foreign ownership:      | Available                           |
|                         |                                     |
| The ability to have com | mercial offices on the second floor |



### 4<sup>th</sup> Floor | Unit 401

| Size:                   | 123.02m2                             |
|-------------------------|--------------------------------------|
| Shell unit cost:        | 6,151,000 THB                        |
| Finished unit turn key: | 7,135,160 THB                        |
| Transfer fee:           | 50/50                                |
| Rental guarantee:       | 18,000 THB per month for 2 years     |
| Foreign ownership:      | Available                            |
| The ability to have com | amercial offices on the second floor |



### 4th Floor | Unit 404

| Size:                    | 80.03m2                             |
|--------------------------|-------------------------------------|
| Shell unit cost:         | N/A