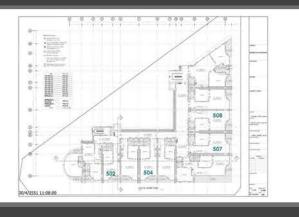

#### 5<sup>th</sup> Floor | Unit 504

| Size:                   | 80.03m2                             |
|-------------------------|-------------------------------------|
| Shell unit cost:        | 4,200,000 THB                       |
| Finished unit turn key: | 4,900,000 THB                       |
| Transfer fee:           | 50/50                               |
| Rental guarantee:       | 15,000 THB per month for 2 years    |
| Foreign ownership:      | Available                           |
|                         |                                     |
| The ability to have com | mercial offices on the second floor |

## 5<sup>th</sup> Floor | Unit 507

| Size:                 | 92.08m2                         |
|-----------------------|---------------------------------|
| Shell unit cost:      | 4,640,000 THB                   |
| Finished unit turn ke | ey: <b>5,435,760 THB</b>        |
| Transfer fee:         | 50/50                           |
| Rental guarantee:     | 18,000bht per month for 2 years |
| Foreign ownership:    | Available                       |
| ·                     |                                 |

#### 5<sup>th</sup> Floor | Unit 508

| Size:                   | 93.72m2                             |
|-------------------------|-------------------------------------|
| Shell unit cost:        | 4,686,000 THB                       |
| Finished unit turn key: | 5,435,760 THB                       |
| Transfer fee:           | 50/50                               |
| Rental guarantee:       | 18,000 THB per month for 2 years    |
| Foreign ownership:      | Available                           |
| The ability to have com | mercial offices on the second floor |