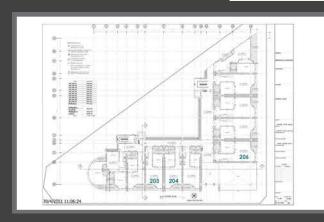

# FLOOR PLANS

#### 2<sup>nd</sup> Floor | Unit 204

| •                       |                                     |
|-------------------------|-------------------------------------|
| Size:                   | 80.03m2                             |
| Shell unit cost:        | 3,601,350 THB                       |
| Finished unit turn key: | 4,455,900 THB                       |
| Transfer fee:           | 50/50                               |
| Rental guarantee:       | 15,000 THB per month for 2 years    |
| Foreign ownership:      | Available                           |
|                         |                                     |
| The ability to have com | mercial offices on the second floor |