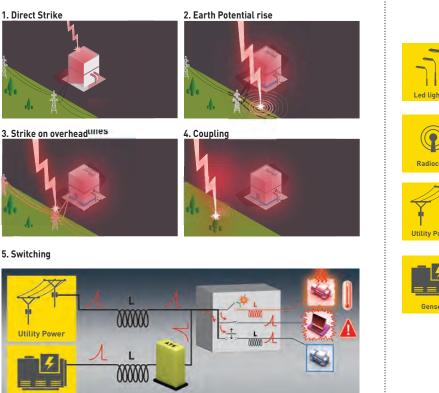

# COMMON WATER & WASTEWATER APPLICATIONS

As the technology for Water & Wastewater treatment plants becomes more sophisticated, the risk of damage caused by lightning strikes and power line disturbances become more evident. Mission critical infrastructure must deploy a coordinated system of surge protection devices [SPD] to assure continuous operation.

# COORDINATED PROTECTION STRATEGY