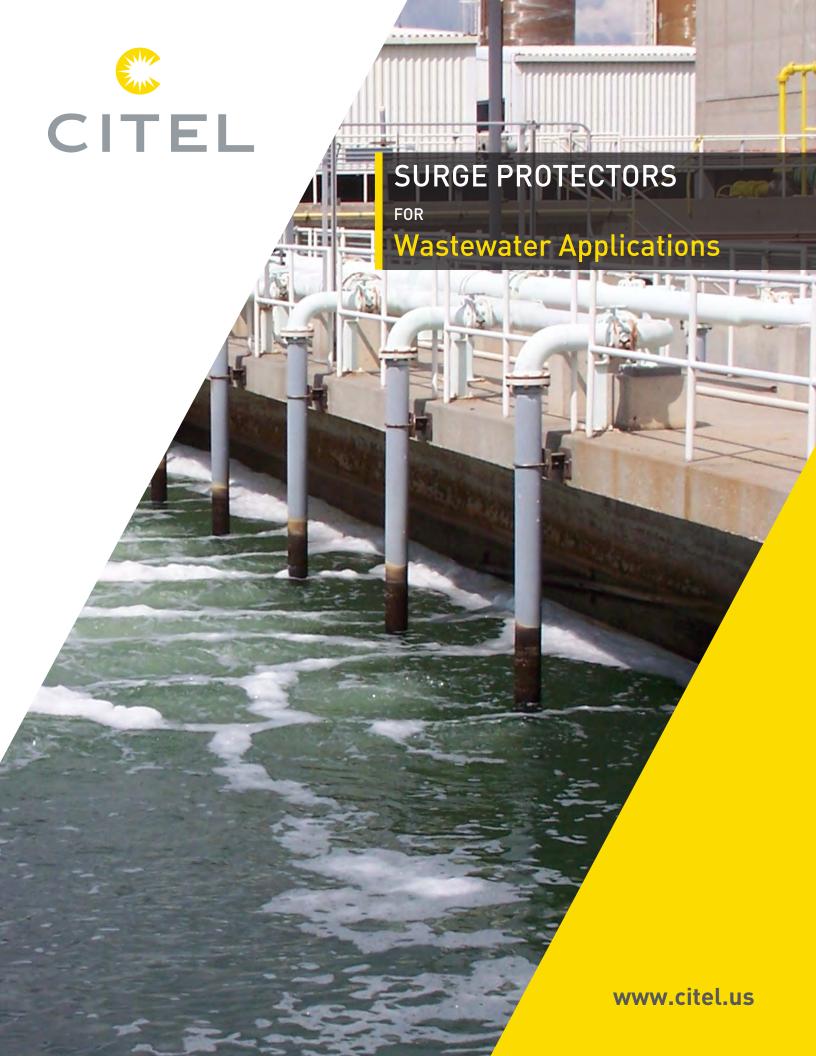

## THREAT

Gense

## \$26B in losses due to Power Surges

Today's increased reliance on very sensitive electronics and processes make surge protection an important discussion topic in order to avoid catastrophic business losses. The Insurance Institute for Business & Home Safety study found that \$26 billion dollars was lost due to non-lightning power surges. In addition, there are about 25 million lightning strikes in the US each year that cause between \$650M to \$1B in losses according to the Insurance Information Institute, State Farm©.