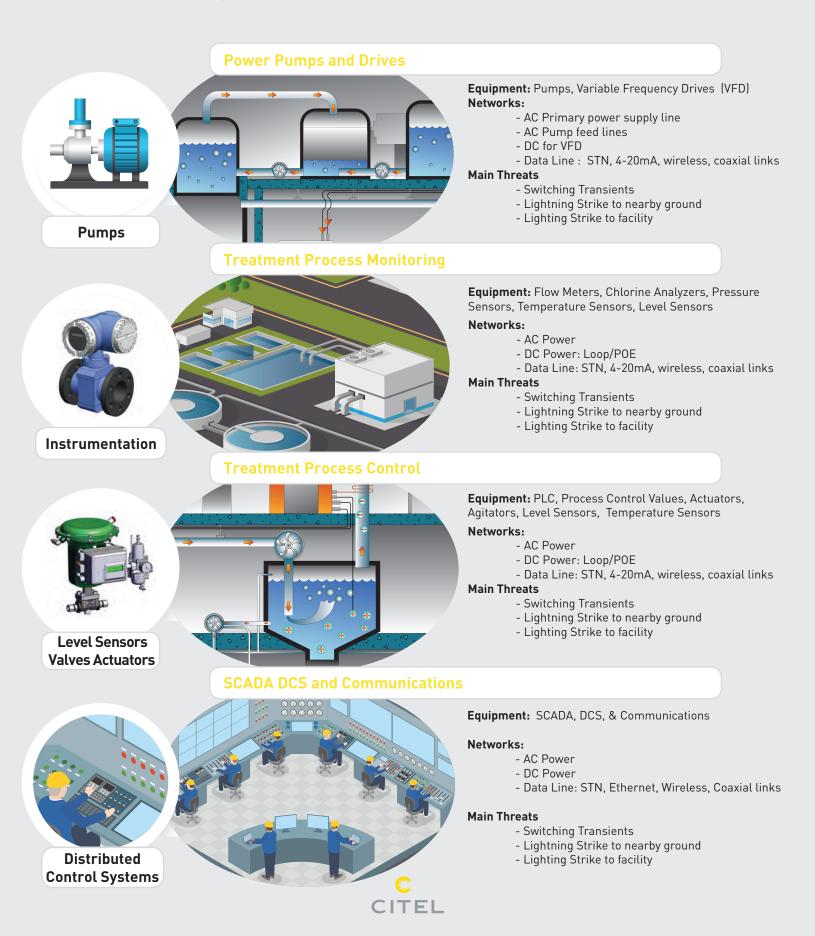

## Location/Description/Model

| AC Power - Main Distribution Panel 🛛 🕦 | MDS Series                            |
|----------------------------------------|---------------------------------------|
| Coaxial - Antenna / Radio Wireless 2   | P8AX Series, CWCMJ8 Series            |
| AC Power- Pumps & Drives 3             | M series, DS70US Series               |
| AC Power - Distribution Panels 🕢       | M series                              |
| Field Instrumentation 5                | CAD Series, DLA Series, TSP Series    |
| Data- Ethernet / POE 💰                 | MJ8 Series, CWCMJ8 Series             |
| DCS & SCADA Cabinet 🧑                  | DS70US Series, MJ8 Series, DLA Series |
| AC Power - Lighting Panel 🔞            | DS70US Series                         |
| AC Power - Lighting Fixtures 🧿         | MLPXU Series                          |
|                                        |                                       |