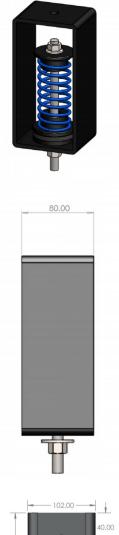

## **Design Features**

Epoxy powder coated steel frame with other steel parts being zinc plated. Helical Steel Springs, colour coded and manufactured in the UK to BS1726 with nominal deflection up to 50mm

Includes bespoke 12mm dampening arrangement including rubber block. 50% Overload capacity

Pre-compression of spring possible before installation and can be delivered pre-set for ease of installation

Fitting via drop rod or direct to supporting structure.

M12 threaded rod for connection to pipework with 15 degs of allowable angulation