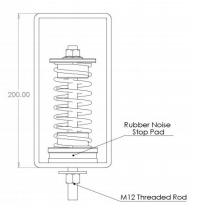

## **Design Features**

Epoxy powder coated steel frame with other steel parts being zinc plated. Helical Steel Springs, colour coded and manufactured in the UK to BS1726 with nominal deflection up to 50mm

Includes bespoke 12mm dampening arrangement including rubber block. 50% Overload capacity

Pre-compression of spring possible before installation and can be delivered pre-set for ease of installation

Fitting via drop rod or direct to supporting structure.

M12 threaded rod for connection to pipework with 15 degs of allowable angulation