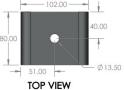

## **Design Features**

Epoxy powder coated steel frame with other steel parts being zinc plated. Helical Steel Springs, colour coded and manufactured in the UK to BS1726 with nominal deflection up to 50mm

Includes bespoke 12mm dampening arrangement including rubber block. 50% Overload capacity

Pre-compression of spring possible before installation and can be delivered pre-set for ease of installation

Fitting via drop rod or direct to supporting structure.

M12 threaded rod for connection to pipework with 15 degs of allowable angulation