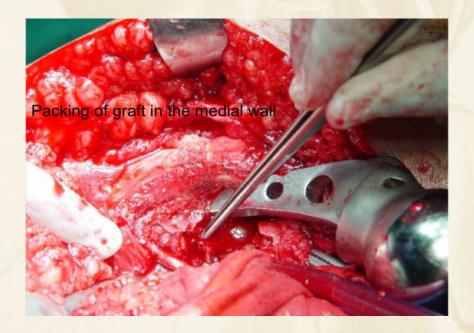

#### Impaction grafting:

- -the most important area is the medial side near calcar. Graft should be inserted when nearly half of the prosthesis has gone inside
- -fill the fenestrations of the prosthesis with bone grafts, as the prosthesis advances into the canal
- -the collar of the implant should not over-hang ont he calcar
- -if done properly, it should rest ont he neck kand will compress the grafts