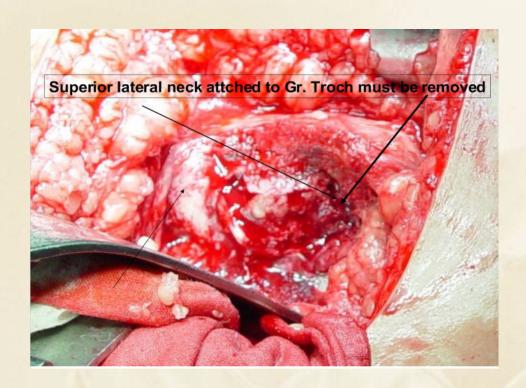

is Life"

#### The philosophy

- -proximal fixation of the implant is crucial in the success of the surgery
- -a tigth fixation gives mechanical stability and allow the grafts in the fenestration to consolidate, making it a self-locking device
- -this prevents over-loading of calcar no subsidence, no loosening, no failure

#### **Proximal fixation**

#### Impaction grafting:

- -the most important area is the medial side near calcar. Graft should be inserted when nearly half of the prosthesis has gone inside
- -fill the fenestrations of the prosthesis with bone grafts, as the prosthesis advances into the canal
- -the collar of the implant should not over-hang ont he calcar
- -if done properly, it should rest ont he neck kand will compress the grafts

#### Posterio-lateral incision











### **Selection of Implant**

- -Pre operative planning
- -Intra-operative planning
- -Correct head diameter
- -Correct stem width
- -Correct length of collar
- -Cement
- -Tension band wiring

















# "Movement is Life"

Biotech GmbH Hauptstraße 113. 56598 Rheinbrohl Germany Tel: +49 2635 92221-0

Email: office-de@biotech-medical.net

www.biotech-medical.com

REF: VB-001-PROSP-ST-08-EN-00

Revision
2
Publication date:
01.04.2022.

(€1011