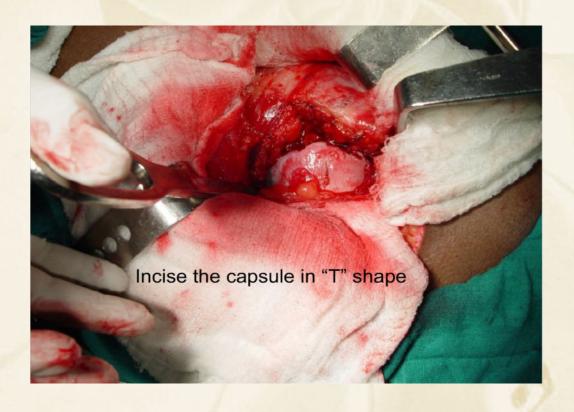

nt is Life"

#### The philosophy

- -proximal fixation of the implant is crucial in the success of the surgery
- -a tigth fixation gives mechanical stability and allow the grafts in the fenestration to consolidate, making it a self-locking device
- -this prevents over-loading of calcar no subsidence, no loosening, no failure

#### **Proximal fixation**

#### Impaction grafting:

- -the most important area is the medial side near calcar. Graft should be inserted when nearly half of the prosthesis has gone inside
- -fill the fenestrations of the prosthesis with bone grafts, as the prosthesis advances into the canal
- -the collar of the implant should not over-hang ont he calcar
- -if done properly, it should rest ont he neck kand will compress the grafts

#### Posterio-lateral incision











### **Selection of Implant**

- -Pre operative planning
- -Intra-operative planning
- -Correct head diameter
- -Correct stem width
- -Correct length of collar
- -Cement
- -Tension band wiring

















# "Movement is Life"

Biotech GmbH Hauptstraße 113. 56598 Rheinbrohl Germany Tel: +49 2635 92221-0

Email: office-de@biotech-medical.net

www.biotech-medical.com

REF: VB-001-PROSP-ST-08-EN-00

Revision
2
Publication date:
01.04.2022.

(€1011