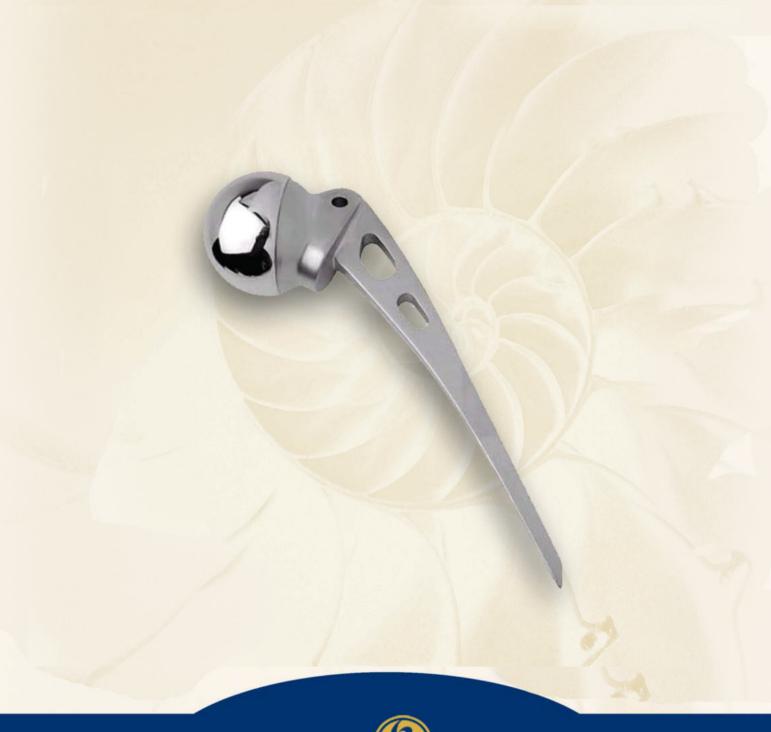

#### The philosophy

- -proximal fixation of the implant is crucial in the success of the surgery
- -a tigth fixation gives mechanical stability and allow the grafts in the fenestration to consolidate, making it a self-locking device
- -this prevents over-loading of calcar no subsidence, no loosening, no failure

#### **Proximal fixation**

#### Impaction grafting:

- -the most important area is the medial side near calcar. Graft should be inserted when nearly half of the prosthesis has gone inside
- -fill the fenestrations of the prosthesis with bone grafts, as the prosthesis advances into the canal
- -the collar of the implant should not over-hang ont he calcar
- -if done properly, it should rest ont he neck kand will compress the grafts