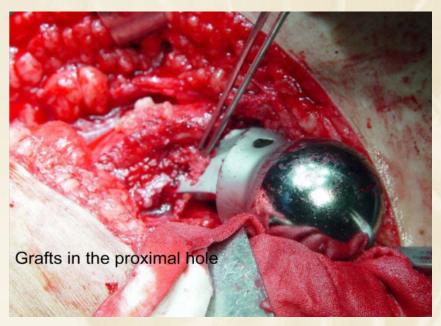

#### Impaction grafting:

- -the most important area is the medial side near calcar. Graft should be inserted when nearly half of the prosthesis has gone inside
- -fill the fenestrations of the prosthesis with bone grafts, as the prosthesis advances into the canal
- -the collar of the implant should not over-hang ont he calcar
- -if done properly, it should rest ont he neck kand will compress the grafts