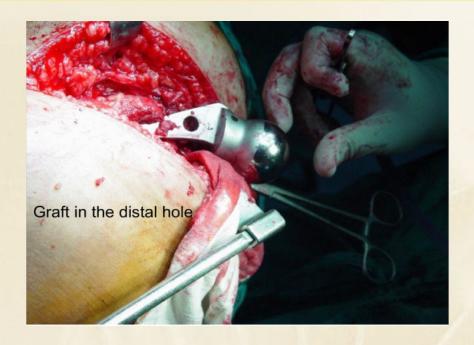

#### Impaction grafting:

- -the most important area is the medial side near calcar. Graft should be inserted when nearly half of the prosthesis has gone inside
- -fill the fenestrations of the prosthesis with bone grafts, as the prosthesis advances into the canal
- -the collar of the implant should not over-hang ont he calcar
- -if done properly, it should rest ont he neck kand will compress the grafts