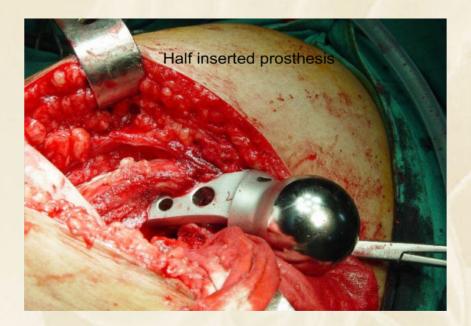

### **Selection of Implant**

- -Pre operative planning
- -Intra-operative planning
- -Correct head diameter
- -Correct stem width
- -Correct length of collar
- -Cement
- -Tension band wiring