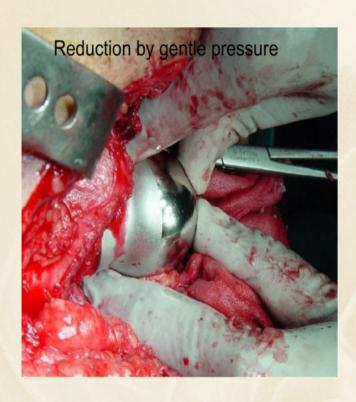

#### The philosophy

- -proximal fixation of the implant is crucial in the success of the surgery
- -a tigth fixation gives mechanical stability and allow the grafts in the fenestration to consolidate, making it a self-locking device
- -this prevents over-loading of calcar no subsidence, no loosening, no failure

#### Impaction grafting:

- -the most important area is the medial side near calcar. Graft should be inserted when nearly half of the prosthesis has gone inside
- -fill the fenestrations of the prosthesis with bone grafts, as the prosthesis advances into the canal
- -the collar of the implant should not over-hang ont he calcar
- -if done properly, it should rest ont he neck kand will compress the grafts