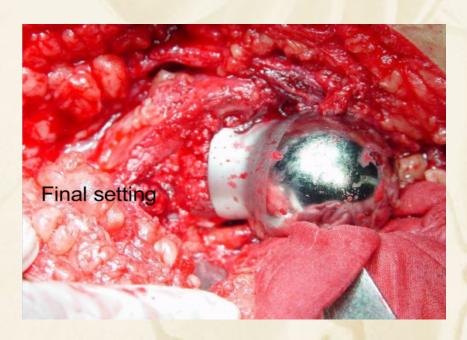

#### The philosophy

- -proximal fixation of the implant is crucial in the success of the surgery
- -a tigth fixation gives mechanical stability and allow the grafts in the fenestration to consolidate, making it a self-locking device
- -this prevents over-loading of calcar no subsidence, no loosening, no failure

#### Impaction grafting:

- -the most important area is the medial side near calcar. Graft should be inserted when nearly half of the prosthesis has gone inside
- -fill the fenestrations of the prosthesis with bone grafts, as the prosthesis advances into the canal
- -the collar of the implant should not over-hang ont he calcar
- -if done properly, it should rest ont he neck kand will compress the grafts