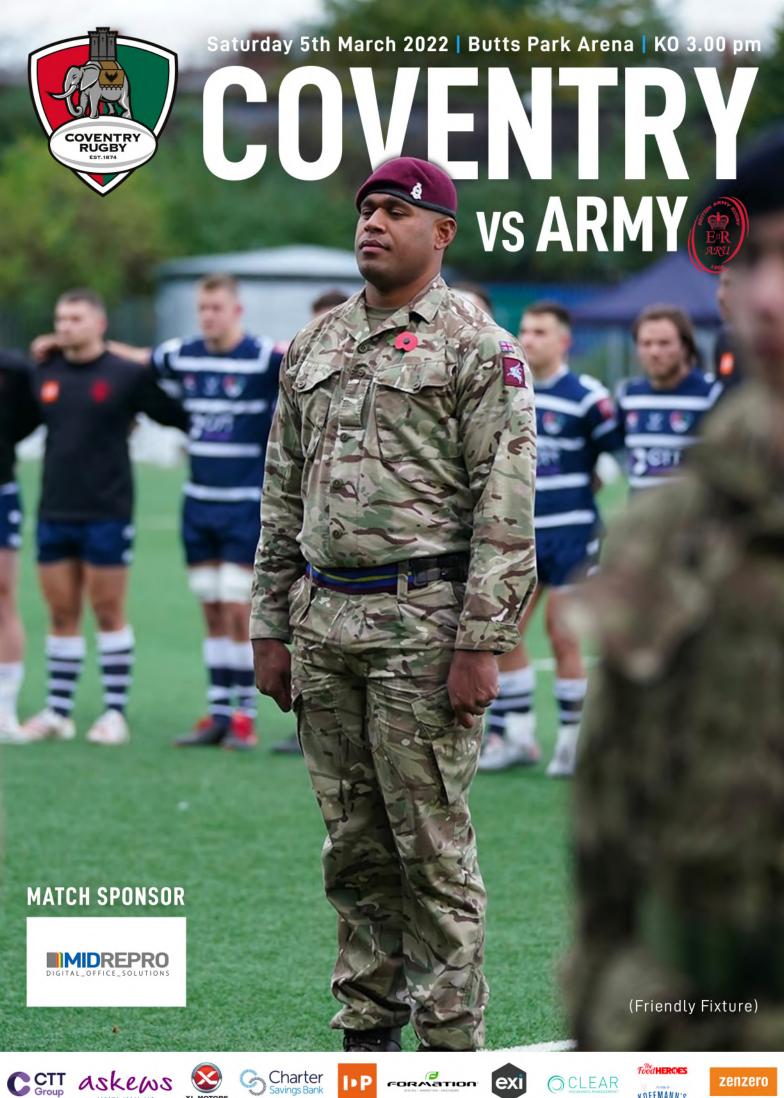

#### JON SHARP

Please give the very best of Coventry Rugby welcomes to the Army Rugby Union senior XV. Coventry Rugby has a strong history of association with Her Majesty's Armed Forces and the Army in particular, so we are pleased to welcome them back here to Butts Park Arena for today's fixture and to continue in our support for them.

Playing for the Army today will be Coventry's own Sentiki Nayolo who is a Gunner in 7 Parachute Regiment, Royal Horse Artillery. You may be perplexed to hear his teammates calling him 'Shane', which for some reason best known to his fellow soldiers is how Tiki is known within the regiment. We wish him well, but sincerely hope that he will neither damage himself nor any Cov players today!

#### TODAY'S OPPONENTS

By John Butler

We extend a particularly warm welcome this afternoon to our visitors from the British Army, making a second visit here to the Butts Park Arena. Their players and officials are most welcome.

The make up of the British Army squad for today's meeting was not known when these notes of welcome were compiled. Suffice to say we expect to be opposed by Gnr Senitiki Nayalo, who is serving in the Army and who had such a fine match for us in last week's win over London Scottish as he continued his recovery from the long injury lay off.