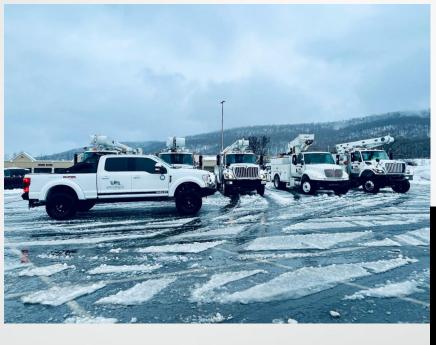

#### **CAPABILITIES**

- Distribution, Underground, Fiber Optic, Placement Renewal, Renovation,
   Substation, Transmission utility contractor
- Manpower availability FTEs on stand-by
- Equipment bucket trucks, diggers, crane trucks, underground equipment, foreman trucks
- Supplies ability to locate materials
- Credit Lines

#### Ready to work

- Distribution and underground crews ready to work
- Inspections, Tie-In's, system evaluations, etc.
- Storm work
  - Restoration of services
  - Emergency response services