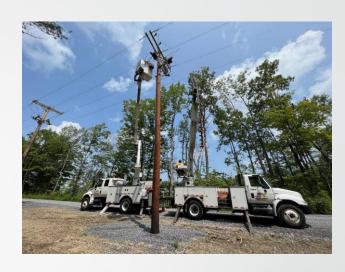

#### **CAPABILITIES**

- Distribution, Underground, Fiber Optic, Placement Renewal, Renovation,
   Substation, Transmission utility contractor
- Manpower availability FTEs on stand-by
- Equipment bucket trucks, diggers, crane trucks, underground equipment, foreman trucks
- Supplies ability to locate materials
- Credit Lines

#### Ready to work

- Distribution and underground crews ready to work
- Inspections, Tie-In's, system evaluations, etc.
- Storm work
  - Restoration of services
  - Emergency response services