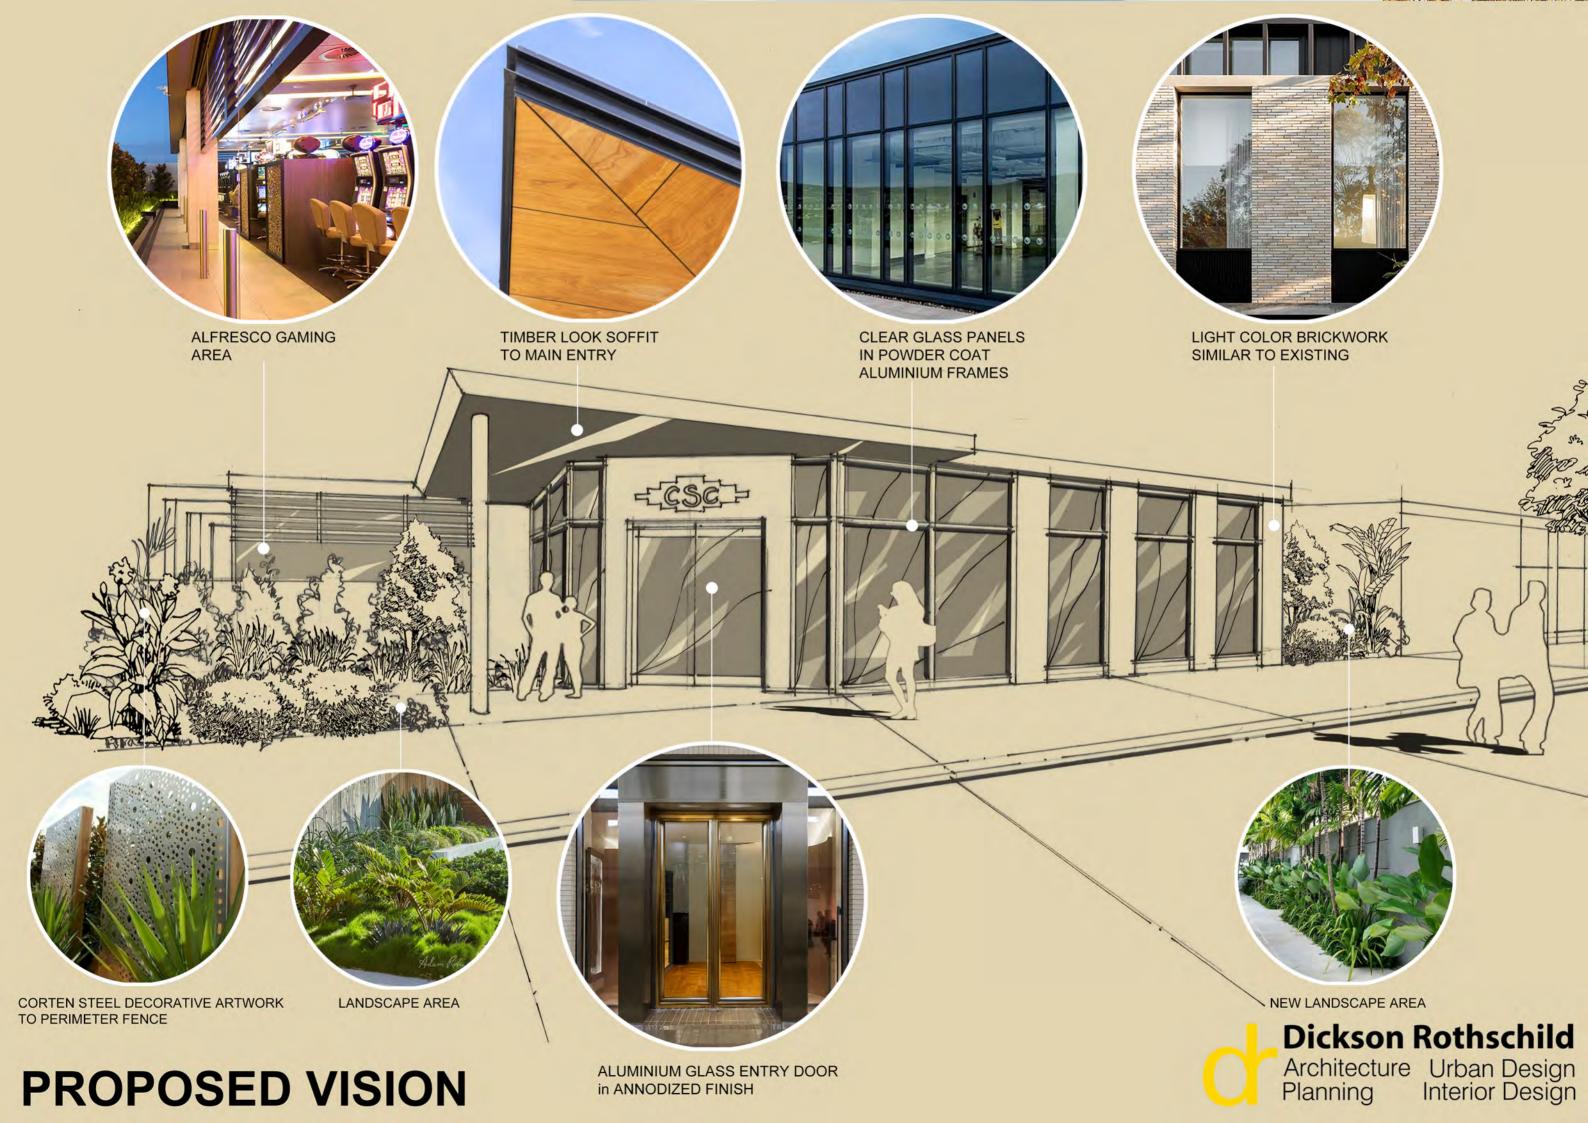

vents

## Medium to long terms -

### Rear function room

- 4. Kitchen
- · Reduce the size of the existing kitchen
- 5. Accessible Entrances
- Upgrade the existing rear building entry (Robertson Ln) to be accessible
- · Upgrade the front ramp entry to be weather protected

### Cottage site

- 6. On-site car parking
- Demolish of the existing cottage
- Turn it to be an on-site parking area to accommodate approx. 9 car spaces
- Add a new airlock to the rear entrance
- · Add landscape to the boundary

### **Bowling Green**

- 7. Bowling Green (Robertson Ln)
- Demolish the existing facility and built a new one
- Upgrade the bowling grass field to synthetic green

### 169-173 Goulburn St

- 8. Future mixed use
- Temporarily use for club car parking
- Potential future residential development







SK02 - 01

ARTIST IMPRESSION

Architecture Urban Design Planning Interior Design



# Dickson Rothschild Architecture Urban Design Planning Interior Design