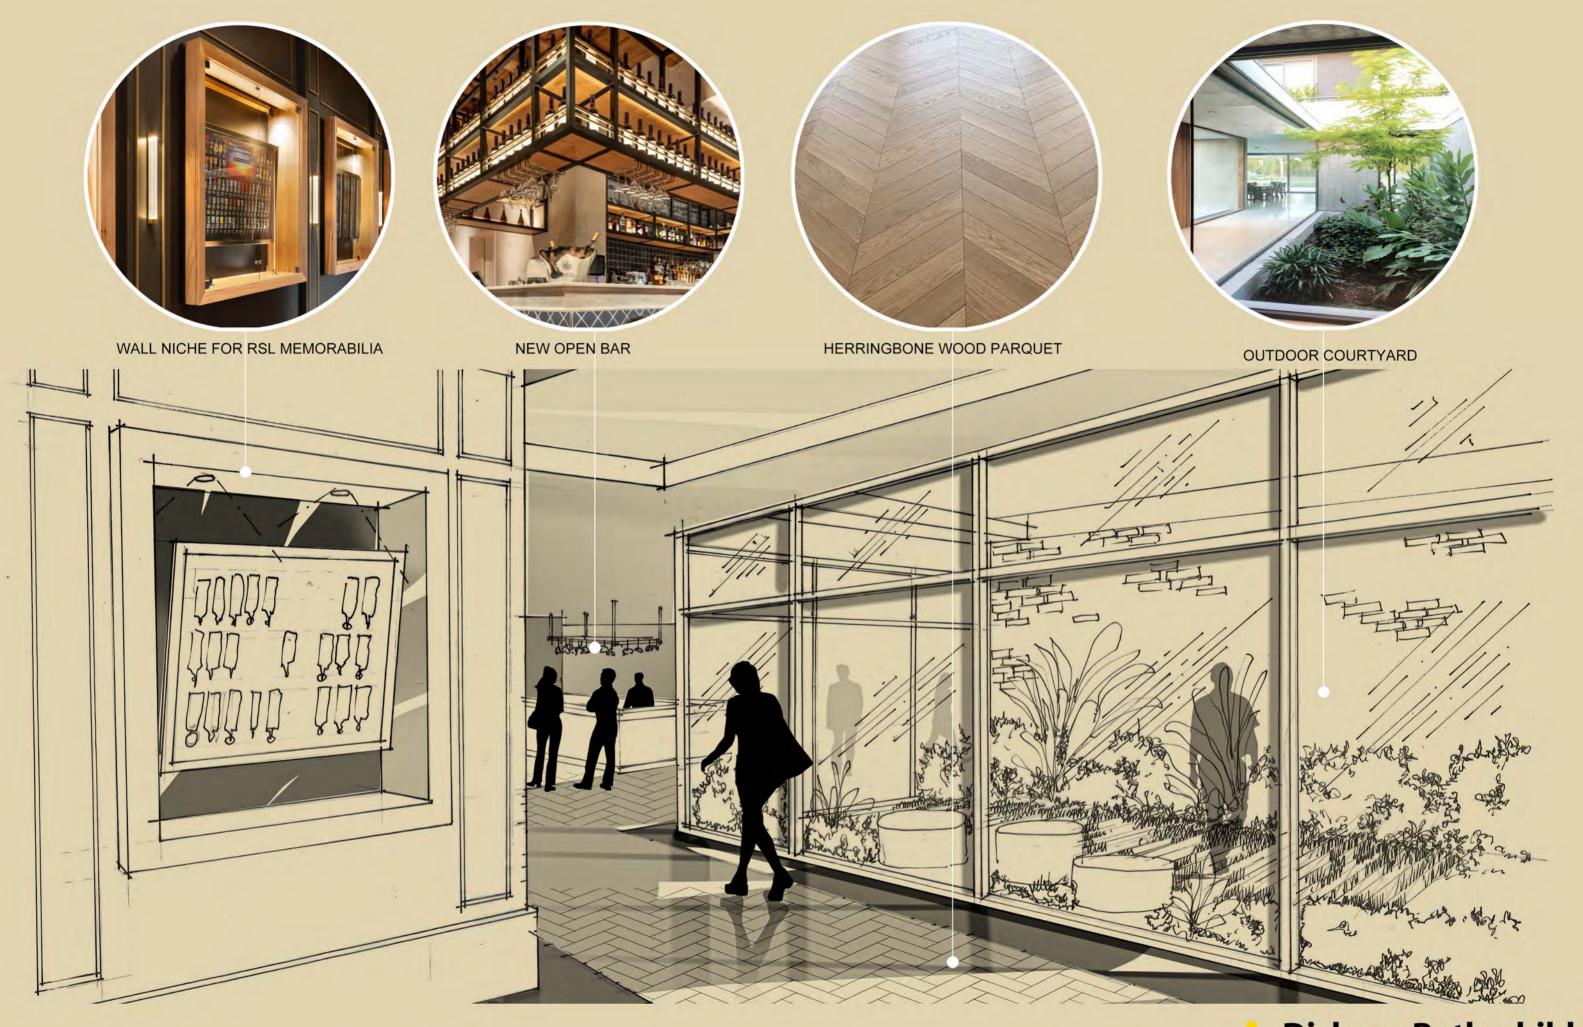

# **INDICATIVE CONCEPT MASTER PLAN - INTERNAL LAYOUT (MAIN CLUB)**

| Function<br>Area                | Proposed (approx. area)    | Existing (approx. area)        |
|---------------------------------|----------------------------|--------------------------------|
| Air lock                        | 12.2                       | 0                              |
| Entry Hall                      | 45.2                       | 16.8                           |
| Office                          | 18                         | 20.4                           |
| Office meeting room             | 11.4                       | 0                              |
| RSL & Sports<br>Memorabilia     | Part of main<br>entry hall | Part of<br>auditorium<br>space |
| Members<br>Lounge               | 66.8                       | 65.2                           |
| Auditorium                      | 404.4                      | 344.4                          |
| Kids Play Area                  | 23.2                       | 0                              |
| Nursing room                    | 5.8                        | 0                              |
| Storage                         | 16.7                       | 16.7                           |
| Parent room                     | 5.8                        | 0                              |
| Kitchen                         | 31.3                       | 29.0                           |
| Kitchen cool room               | 4.9                        | 2.9                            |
| Kitchen<br>Storage              | 11.8                       | 8.9                            |
| Bar/Food                        | 51.4                       | 35.3                           |
| Back Bar Area (safe room)       | 6.5                        | 18.5                           |
| Staff toilet                    | 6.3                        | 0                              |
| Staff room                      | 7.8                        | 0                              |
| Poker Machine<br>Area (indoor)  | 60                         | 98.5                           |
| Poker Machine<br>Area (outdoor) | 47.2                       | 0                              |
| Cafe                            | 0                          | 80.4                           |
| TOTAL                           | 836.7                      | 737.0                          |