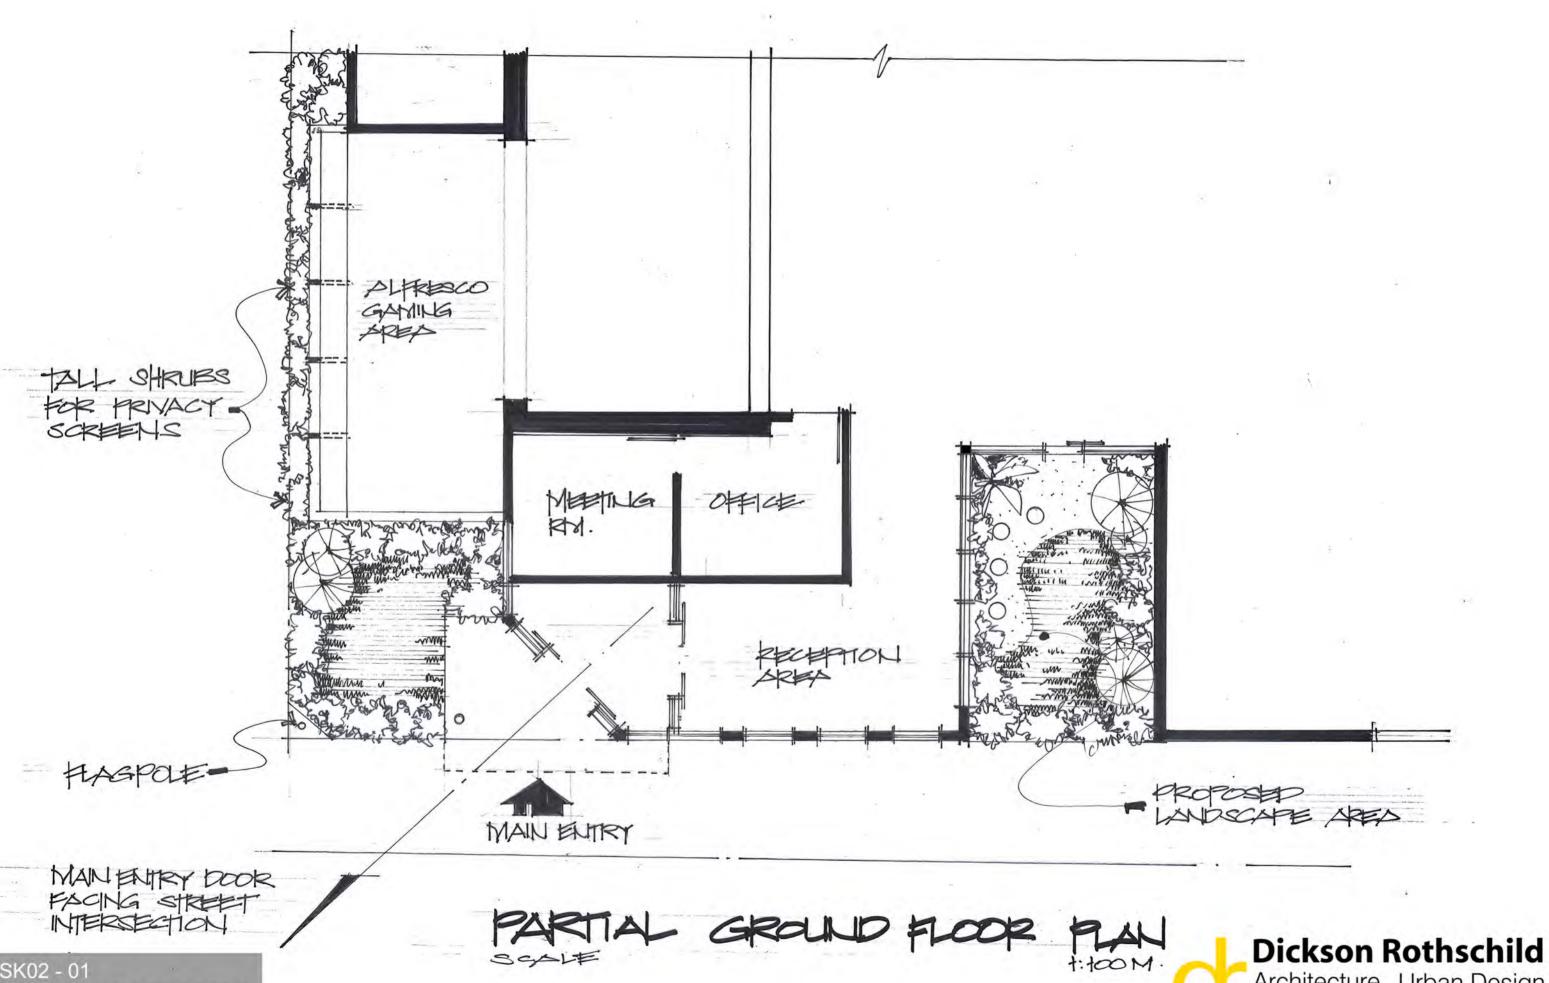

nts

## Medium to long terms -

### Rear function room

- 4. Kitchen
- · Reduce the size of the existing kitchen
- 5. Accessible Entrances
- Upgrade the existing rear building entry (Robertson Ln) to be accessible
- · Upgrade the front ramp entry to be weather protected

### Cottage site

- 6. On-site car parking
- Demolish of the existing cottage
- Turn it to be an on-site parking area to accommodate approx. 9 car spaces
- Add a new airlock to the rear entrance
- · Add landscape to the boundary

### **Bowling Green**

- 7. Bowling Green (Robertson Ln)
- Demolish the existing facility and built a new one
- Upgrade the bowling grass field to synthetic green

### 169-173 Goulburn St

- 8. Future mixed use
- Temporarily use for club car parking
- Potential future residential development







SK02 - 01

ARTIST IMPRESSION

Architecture Urban Design Planning Interior Design



# Dickson Rothschild Architecture Urban Design Planning Interior Design