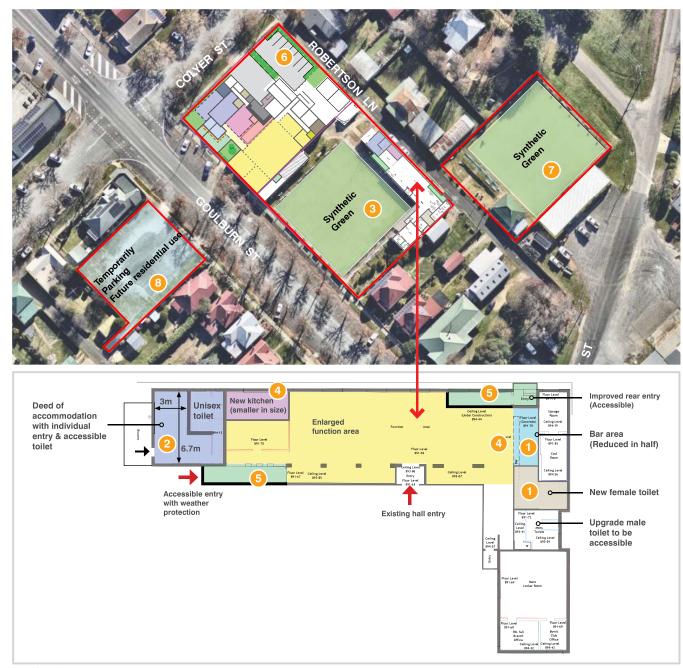

### Rear function room

### Short to medium terms -

### Rear function room

- 1. New female toilet
- Reduce the bar area (incl. safe room) and construct a new female toilet (accessible)
- 2. Deed of accommodation
- Upgrade the existing entry room and female toilet to be deed of accommodation for the sub-branch. Seprated access from Robertson Lane to be provided outside trading hours.

### **Bowling Green**

- 3. Bowling Green (Goulburn St)
- Upgrade it to synthetic green with opportunity for different events

## Medium to long terms -

### Rear function room

- 4. Kitchen
- · Reduce the size of the existing kitchen
- 5. Accessible Entrances
- Upgrade the existing rear building entry (Robertson Ln) to be accessible
- · Upgrade the front ramp entry to be weather protected

### Cottage site

- 6. On-site car parking
- Demolish of the existing cottage
- Turn it to be an on-site parking area to accommodate approx. 9 car spaces
- Add a new airlock to the rear entrance
- · Add landscape to the boundary

### **Bowling Green**

- 7. Bowling Green (Robertson Ln)
- Demolish the existing facility and built a new one
- Upgrade the bowling grass field to synthetic green

### 169-173 Goulburn St

- 8. Future mixed use
- Temporarily use for club car parking
- Potential future residential development

SK02 - 01

ARTIST IMPRESSION

Architecture Urban Design Planning Interior Design