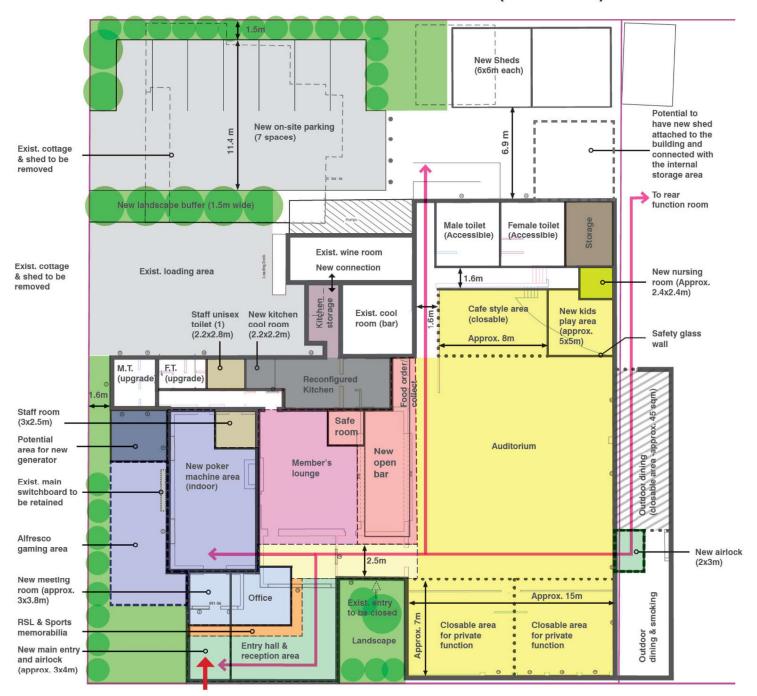

# **INDICATIVE CONCEPT MASTER PLAN - INTERNAL LAYOUT (MAIN CLUB)**

| Function<br>Area                | Proposed (approx. area)    | Existing (approx. area)        |
|---------------------------------|----------------------------|--------------------------------|
| Air lock                        | 12.2                       | 0                              |
| Entry Hall                      | 45.2                       | 16.8                           |
| Office                          | 18                         | 20.4                           |
| Office meeting room             | 11.4                       | 0                              |
| RSL & Sports<br>Memorabilia     | Part of main<br>entry hall | Part of<br>auditorium<br>space |
| Members<br>Lounge               | 66.8                       | 65.2                           |
| Auditorium                      | 404.4                      | 344.4                          |
| Kids Play Area                  | 23.2                       | 0                              |
| Nursing room                    | 5.8                        | 0                              |
| Storage                         | 16.7                       | 16.7                           |
| Parent room                     | 5.8                        | 0                              |
| Kitchen                         | 31.3                       | 29.0                           |
| Kitchen cool room               | 4.9                        | 2.9                            |
| Kitchen<br>Storage              | 11.8                       | 8.9                            |
| Bar/Food                        | 51.4                       | 35.3                           |
| Back Bar Area (safe room)       | 6.5                        | 18.5                           |
| Staff toilet                    | 6.3                        | 0                              |
| Staff room                      | 7.8                        | 0                              |
| Poker Machine<br>Area (indoor)  | 60                         | 98.5                           |
| Poker Machine<br>Area (outdoor) | 47.2                       | 0                              |
| Cafe                            | 0                          | 80.4                           |
| TOTAL                           | 836.7                      | 737.0                          |