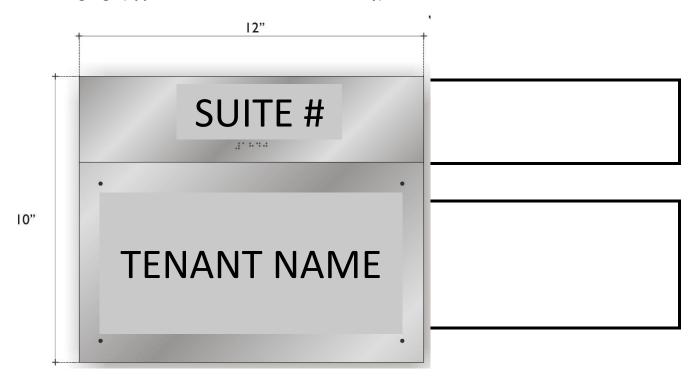

## Suite Signage (applicable on multi-tenant floors only):

**Lobby Directory:** Please list below if you would like to include the name of your company, suite #, and/or floor # in our Lobby directory. You may also add individual contact information such as an office manager, employee, and/or executive contacts.