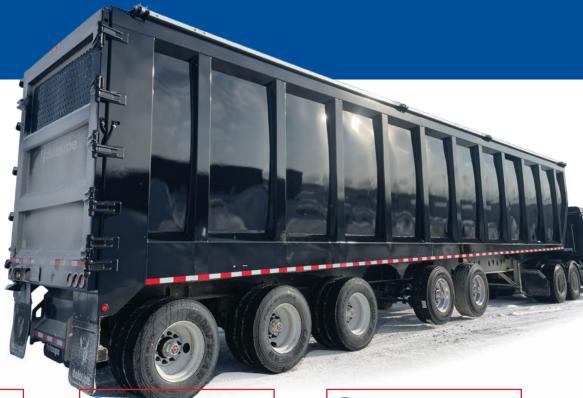

#### DURABILITY

- Custom fabricated H-Beam, T1 steel 100 000 PSI
- Full length H shape chassis
- Walls and floor made of Hardox 450 steel
- Rounded walls extremely resistant to impacts
- Long lasting resistant paint, the best in class (3,500 h salt resistance)
- Built for durability and longevity
- Laser welded

#### **STABILITY ENHANCED**

by a lower center of gravity