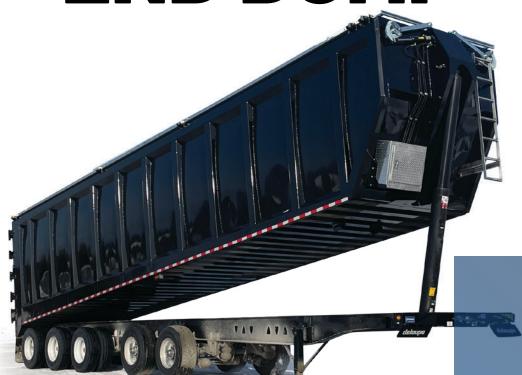

## **ELLIPTICAL END DUMP**

## **FEATURES**

- FULLY MANUFACTURED IN NORTH AMERICA
- EFFICACITY
  - Ultra fast unloading
  - Can load 20% more volume than our competition
  - DSS concept (Deloupe Sealless System) prevent accumulation of dirt and debris
- **SECURITY** 
  - Thanks to its tapered design stability is enhanced by a lower center of gravity
- LIGHTWEIGHT
  - The lightest steel end dump trailer in the industry (up to 1250kg lighter than trailers from our competitors)

## ELLIPTICAL END DUMP