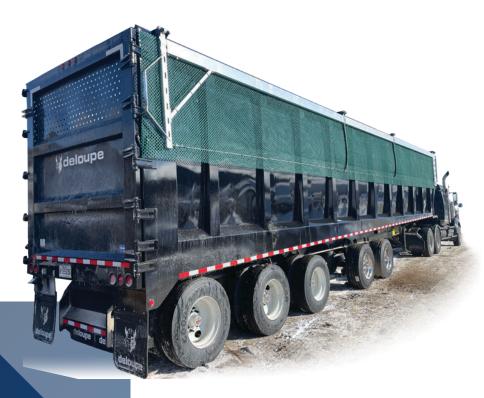

#### DSS **SYSTEM**

(Deloupe Sealless System) No separation between floor and walls

#### **ULTRA FAST UNLOADING**

Thanks to its tapered design, use minimum elevation for dumping

### **OPTIONS**

- Hydraulic flip top roof with walkway
- Centralised lubrification system
- Tapered, drop and super drop models
- Robust and lightweight custom 100,000 PSI
- Multiple axle configurations available
- Many door configurations available
  - Ventilated door
  - Ratchet door
  - Barn door
  - Multiple door openings (Swing and standard)