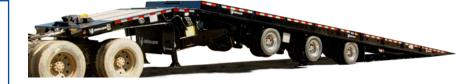

#### **AUTONOMY**

- « EASY LIFT» lift system to facilitate docking to a loading bay (4 inches lift)
- Jack Knife Protection (JKP) system allows the trailer to work in tight angles (such as along a highway)
- 30,000 lbs winch
- Heavy duty brackets every 24 inches
- Remote control included
- Accelerated loading and unloading times

Lever system that facilitates docking to a loading bay (4 inches lift)