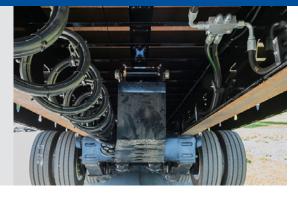

## FEATURES AND BENEFITS

- FIRST SLIDING AXLE TRAILER LEGAL EVERYWHERE IN NORTH AMERICA
- **FULLY MANUFACTURED IN NORTH AMERICA**
- EASY MAINTENANCE
  - Easily accessible slide system
  - Back plate (dust shield) included For longer brake life
  - Single cylinder for moving axles
  - Unique ACS System (Anti-Corrosion System)
  - Axles slide on Teflon rather than roller system

#### **■ VERSATILITY**

- Ready to receive a 3rd cylinder for heavier loads
- Offered with 22,5" wheels without compromising your loading height (4 inches difference with the 17,5")

Anti-Corrosion System