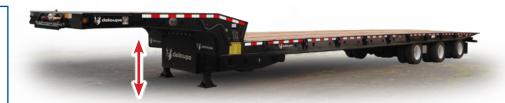

#### **AUTONOMY**

- « EASY LIFT» lift system to facilitate docking to a loading bay (4 inches lift)
- Jack Knife Protection (JKP) system allows the trailer to work in tight angles (such as along a highway)
- 30,000 lbs winch
- Heavy duty brackets every 24 inches
- Remote control included
- Accelerated loading and unloading times

Lever system that facilitates docking to a loading bay (4 inches lift)