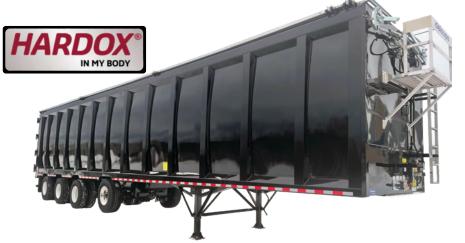

### 

- Custom fabricated H-Beam, T1 steel (100,000 PSI)
- Full length "H" shape chassis
- Walls and floor made of Hardox 450 steel (181,000  $\rm lbs/pi^2)$
- Rounded walls extremely resistant to impacts
- Long lasting resistant paint, the best in class (3,500 h saline)
- Built for durability and longevity
- Laser welded