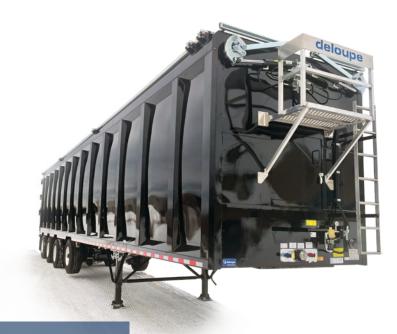

## **OPTIONS**

- Hydraulic flip top and walkway
- Centralised lubrification system
- Ultra robust rocker dolly
- Robust and lightweight custom floor cross members (100,000 PSI)
- Liftable axle
- Tapered, Drop and Super Drop Models
- Multiple axle configurations available
- Many door configurations available
  - Ventilated door
  - Ratchet door
  - Barn door