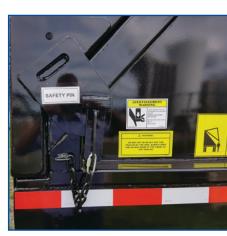

#### SECURITY

- Tight and secured load
- Decreasing employees' risk of injuries
- Hydraulic Security Control (HSC)
- Front access door
- Tightening strap while trailer is closed (5x)
- Motion Safety System (MSS) Front and back pin to secure the load