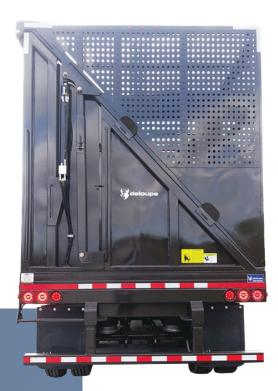

#### SECURITY

- Tight and secured load
- Decreasing employees' risk of injuries
- Hydraulic Security Control (HSC)
- Front access door
- Tightening strap while trailer is closed (5x)
- Motion Safety System (MSS) Front and back pin to secure the load

## INNOVATIONS

LASHING CABLE INTEGRATED IN THE DOOR CLOSING SYSTEM

INCREASE YOUR DRIVERS SECURITY REDUCE DOWN TIME INCREASE YOUR DAILY PAYLOAD FULLY MANUFACTURED IN NORTH AMERICA

#### **HSC MECHANICAL LOCK IF HYDRAULIC FAILURE**

www.deloupe.com