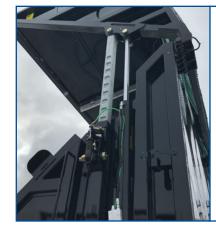

#### SECURITY

- Tight and secured load
- Decreasing employees' risk of injuries
- Hydraulic Security Control (HSC)
- Front access door
- Tightening strap while trailer is closed (5x)
- Motion Safety System (MSS) Front and back pin to secure the load

#### **HSC MECHANICAL LOCK IF HYDRAULIC FAILURE**

www.deloupe.com